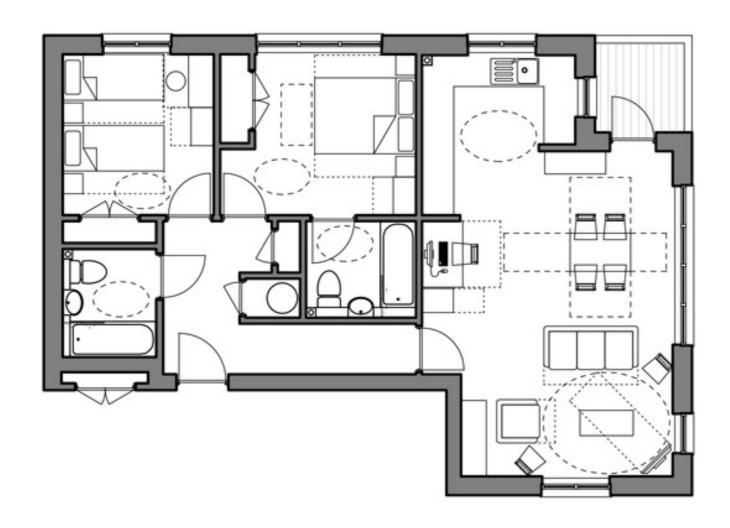

## Walton-on-Thames

The project comprises the development of 22 social rented and shared-ownership flats on the site of former sheltered accommodation at Ashley Park Road, Walton-on-Thames for Rosemary Simmons Memorial Housing Association (now Crown Simmons Housing). The site is characterized by several protected trees and a mature landscaped garden to the rear of the original property.

Rosemary Simmons Housing Association set high environmental standards for the development, including Code for Sustainable Homes target ratings of level 5 for the social rented housing and level 4 for the shared ownership accommodation as well as design to Lifetime Homes Standards for all dwellings.

The design is arranged as a mixture of two and three-storey blocks to the south and west of the site, enclosing the existing gardens for the new residents and protecting the mature trees already on site. The building mass is strongly modelled with changes of plane, deep roof overhangs and projecting bay windows characteristic of residential properties in the area. Dark brick and pale timber cladding is designed to allow the buildings to recede within the fine landscape setting of the site.