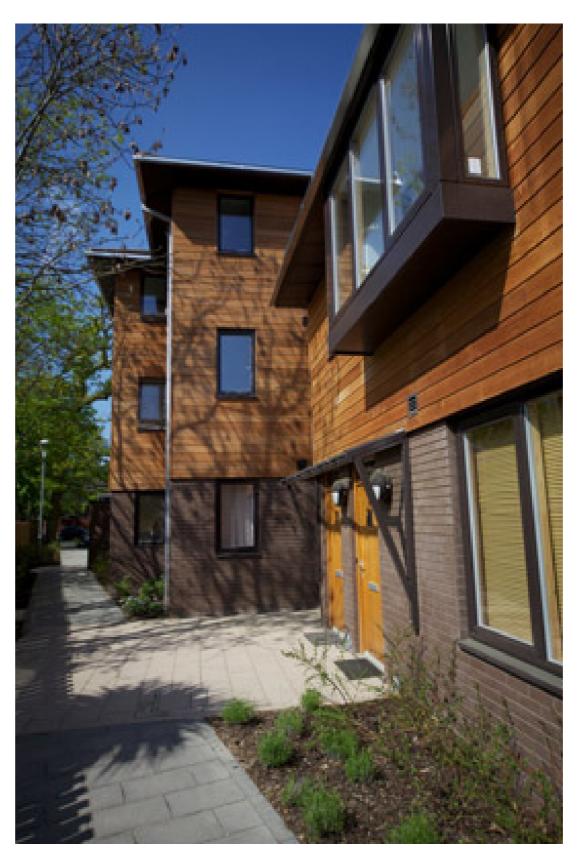

The design is arranged as a mixture of two and three-storey blocks to the south and west of the site, enclosing the existing gardens for the new residents and protecting the mature trees already on site. The building mass is strongly modelled with changes of plane, deep roof overhangs and projecting bay windows characteristic of residential properties in the area. Dark brick and pale timber cladding is designed to allow the buildings to recede within the fine landscape setting of the site.