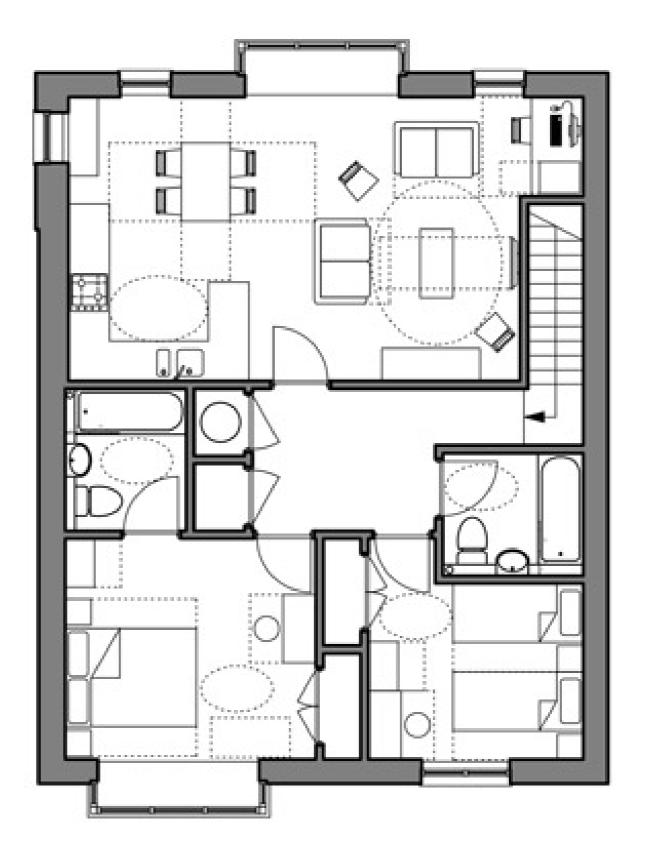

## Walton-on-Thames

The project comprises the development of 22 social rented and shared-ownership flats on the site of former sheltered accommodation at Ashley Park Road, Walton-on-Thames for Rosemary Simmons Memorial Housing Association (now Crown Simmons Housing). The site is characterized by several protected trees and a mature landscaped garden to the rear of the original property.

Rosemary Simmons Housing Association set high environmental standards for the development, including Code for Sustainable Homes target ratings of level 5 for the social rented housing and level 4 for the shared ownership accommodation as well as design to Lifetime Homes Standards for all dwellings.

The design is arranged as a mixture of two and three-storey blocks to the south and west of the site, enclosing the existing gardens for the new residents and protecting the mature trees already on site. The building mass is strongly modelled with changes of plane, deep roof overhangs and projecting bay windows characteristic of residential properties in the area. Dark brick and pale timber cladding is designed to allow the buildings to recede within the fine landscape setting of the site.