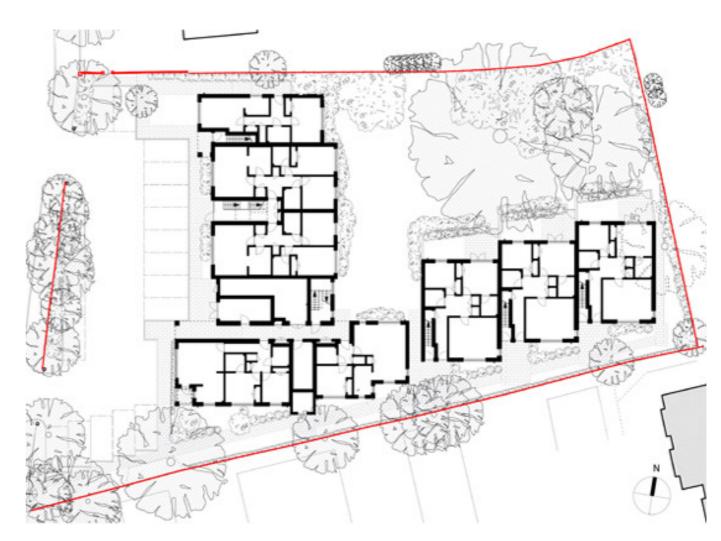

## Walton-on-Thames

The project comprises the development of 22 social rented and shared-ownership flats on the site of former sheltered accommodation at Ashley Park Road, Walton-on-Thames for Rosemary Simmons Memorial Housing Association (now Crown Simmons Housing). The site is characterized by several protected trees and a mature landscaped garden to the rear of the original property.

The design is arranged as a mixture of two and three-storey blocks to the south and west of the site, enclosing the existing gardens for the new residents and protecting the mature trees already on site. The building mass is strongly modelled with changes of plane, deep roof overhangs and projecting bay windows characteristic of residential properties in the area. Dark brick and pale timber cladding is designed to allow the buildings to recede within the fine landscape setting of the site.