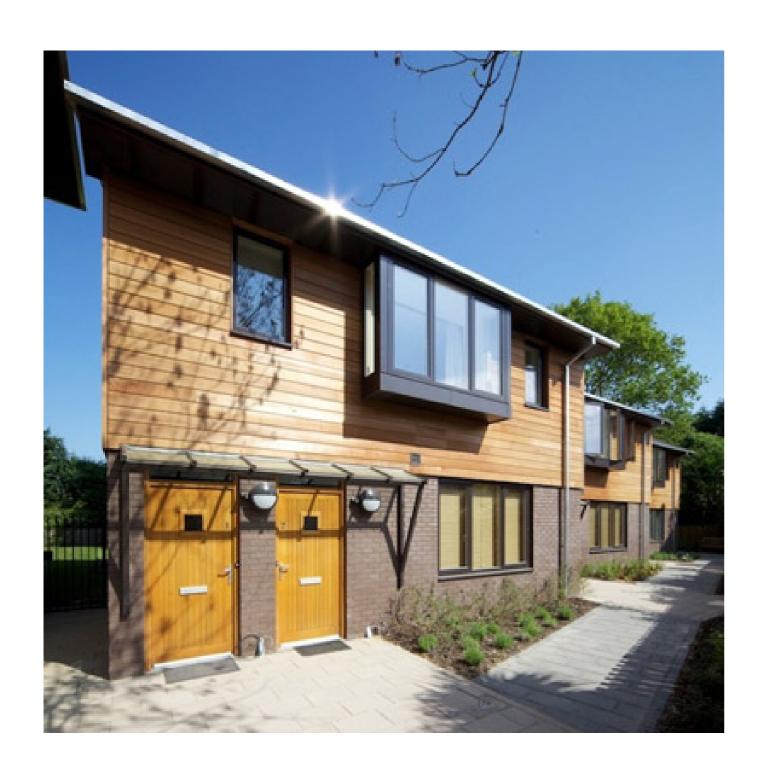

The design employs Structural Insulated Panel (SIPS) prefabricated timber construction for the main structural carcass of the building. The external envelope will achieve higher standards of thermal performance and air-tightness than those currently required by Building Regulations. The development will be heated with a biomass-fuelled District Heating System providing underfloor heating and hot water to all units. 100% of internal and external lighting fittings will accept low energy lamps.

The design is arranged as a mixture of two and three-storey blocks to the south and west of the site, enclosing the existing gardens for the new residents and protecting the mature trees already on site. The building mass is strongly modelled with changes of plane, deep roof overhangs and projecting bay windows characteristic of residential properties in the area. Dark brick and pale timber cladding is designed to allow the buildings to recede within the fine landscape setting of the site.