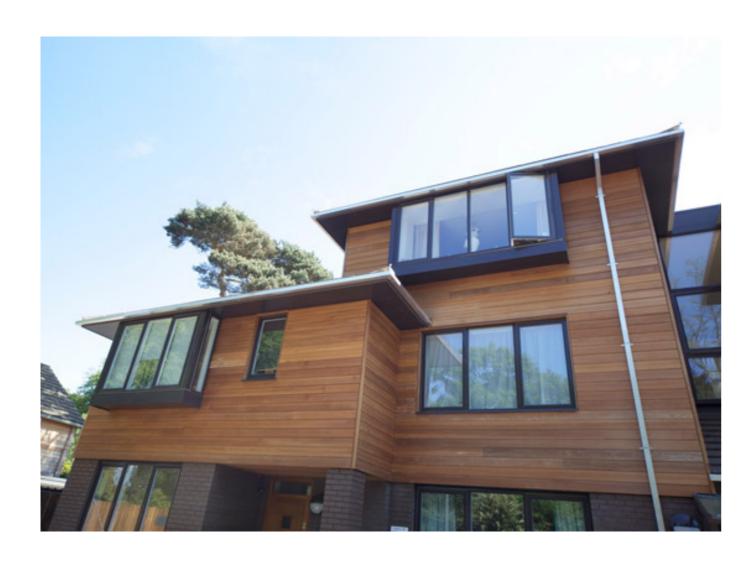

The design is arranged as a mixture of two and three-storey blocks to the south and west of the site, enclosing the existing gardens for the new residents and protecting the mature trees already on site. The building mass is strongly modelled with changes of plane, deep roof overhangs and projecting bay windows characteristic of residential properties in the area. Dark brick and pale timber cladding is designed to allow the buildings to recede within the fine landscape setting of the site.