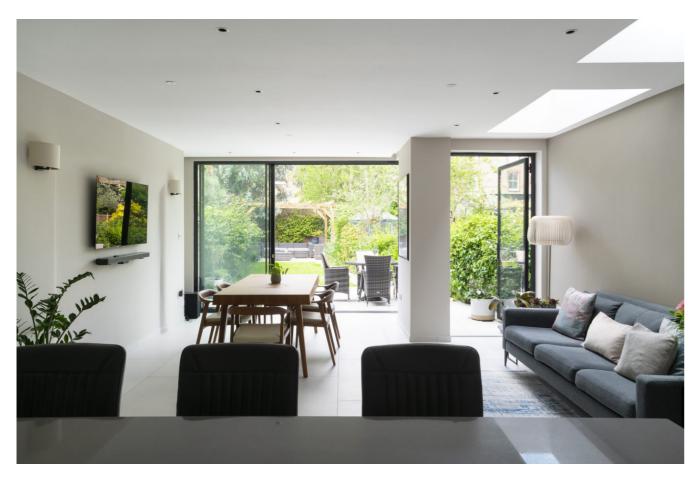

CLIENT

Private

Page 2 ©2013-2025 Haines Phillips Architects

Page 3 ©2013-2025 Haines Phillips Architects

The opening up of the rear wall to the garden through the replacement of the bay window with the large glass screen, and the removal of the walls between the principal rooms, led to a contemporary, light filled, sociable family kitchen/dining/living room that flows out into the garden and that is ideal for entertaining, an important aspect of the brief.

## Creating a new family space and connection to the rear garden

Our extension design in-filled a little used external side passage and extended the accommodation into the garden, with a minimally framed glass screen and triple sliding doors that serve the main part of the basement, and a large pivot door that terminates the side infill-extension.

Page 4 ©2013-2025 Haines Phillips Architects

The opening up of the rear wall to the garden through the replacement of the bay window with the large glass screen, and the removal of the walls between the principal rooms, led to a contemporary, lightfilled, sociable family kitchen/dining/living room that flows out into the garden and that is ideal forentertaining, an important aspect of the brief.