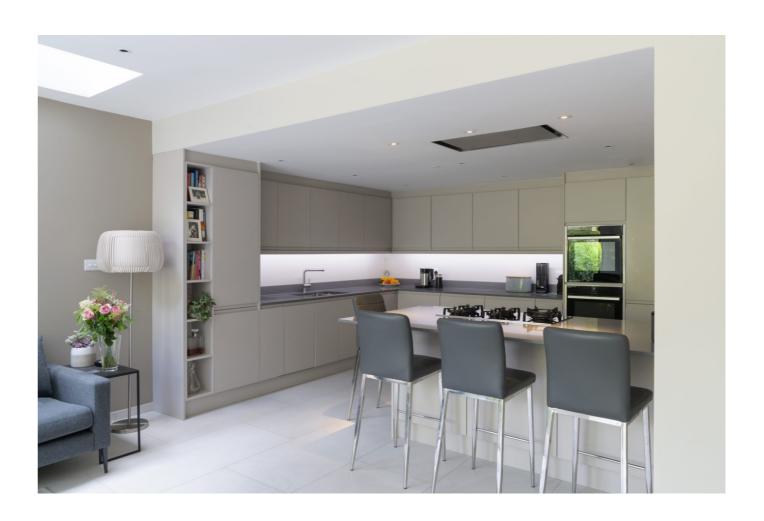

CLIENT

Private

Page 2 ©2013-2025 Haines Phillips Architects

Page 3 ©2013-2025 Haines Phillips Architects

The opening up of the rear wall to the garden through the replacement of the bay window with the large glass screen, and the removal of the walls between the principal rooms, led to a contemporary, light filled, sociable family kitchen/dining/living room that flows out into the garden and that is ideal for entertaining, an important aspect of the brief.

Page 4 ©2013-2025 Haines Phillips Architects

The opening up of the rear wall to the garden through the replacement of the bay window with the large glass screen, and the removal of the walls between the principal rooms, led to a contemporary, lightfilled, sociable family kitchen/dining/living room that flows out into the garden and that is ideal forentertaining, an important aspect of the brief.