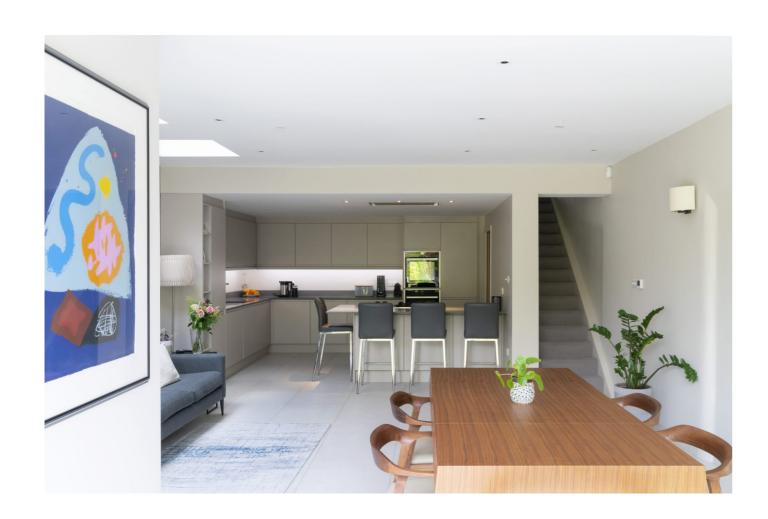

CLIENT

Private

Page 2 ©2013-2025 Haines Phillips Architects

Page 3 ©2013-2025 Haines Phillips Architects

The opening up of the rear wall to the garden through the replacement of the bay window with the large glass screen, and the removal of the walls between the principal rooms, led to a contemporary, light filled, sociable family kitchen/dining/living room that flows out into the garden and that is ideal for entertaining, an important aspect of the brief.

Page 4 ©2013-2025 Haines Phillips Architects

The opening up of the rear wall to the garden through the replacement of the bay window with the large glass screen, and the removal of the walls between the principal rooms, led to a contemporary, lightfilled, sociable family kitchen/dining/living room that flows out into the garden and that is ideal forentertaining, an important aspect of the brief.