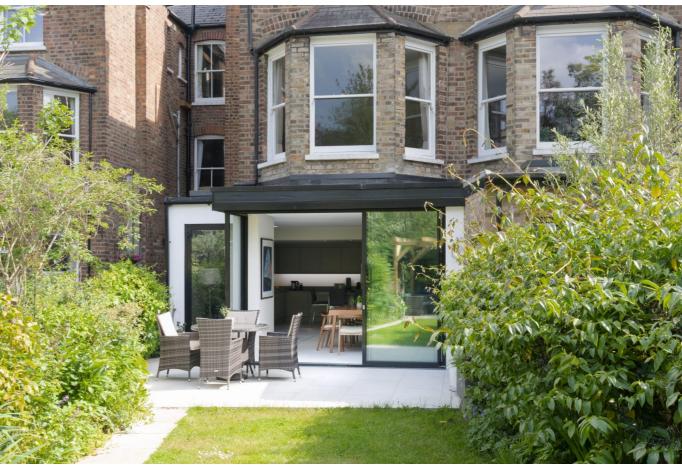

CLIENT

Private

Page 2 ©2013-2025 Haines Phillips Architects

Page 3 ©2013-2025 Haines Phillips Architects

The opening up of the rear wall to the garden through the replacement of the bay window with the large glass screen, and the removal of the walls between the principal rooms, led to a contemporary, light filled, sociable family kitchen/dining/living room that flows out into the garden and that is ideal for entertaining, an important aspect of the brief.

## Creating a new family space and connection to the rear garden

Our extension design in-filled a little used external side passage and extended the accommodation into the garden, with a minimally framed glass screen and triple sliding doors that serve the main part of the basement, and a large pivot door that terminates the side infill-extension.

Page 4 ©2013-2025 Haines Phillips Architects

The opening up of the rear wall to the garden through the replacement of the bay window with the large glass screen, and the removal of the walls between the principal rooms, led to a contemporary, lightfilled, sociable family kitchen/dining/living room that flows out into the garden and that is ideal forentertaining, an important aspect of the brief.

The development is located in Crouch End, North London

Page 5

Page 6 ©2013-2025 Haines Phillips Architects

Page 7 ©2013-2025 Haines Phillips Architects

Page 8 ©2013-2025 Haines Phillips Architects

Page 9 ©2013-2025 Haines Phillips Architects