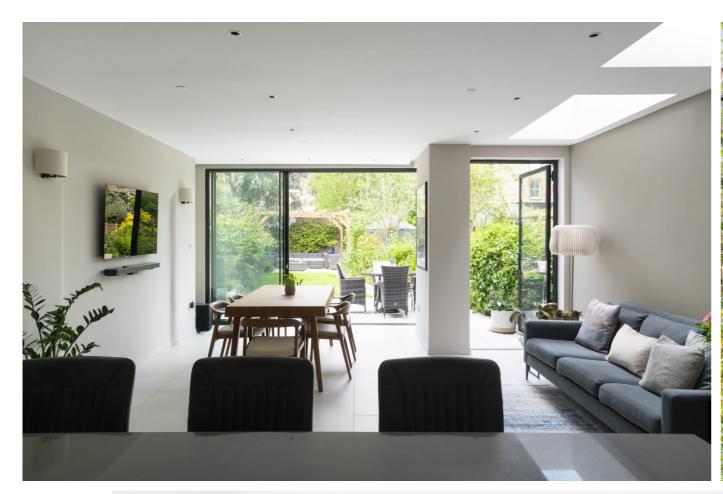

CLIENT

Private

Page 2 ©2013-2025 Haines Phillips Architects

Page 3 ©2013-2025 Haines Phillips Architects

The opening up of the rear wall to the garden through the replacement of the bay window with the large glass screen, and the removal of the walls between the principal rooms, led to a contemporary, light filled, sociable family kitchen/dining/living room that flows out into the garden and that is ideal for entertaining, an important aspect of the brief.

## Creating a new family space and connection to the rear garden

Our extension design in-filled a little used external side passage and extended the accommodation into the garden, with a minimally framed glass screen and triple sliding doors that serve the main part of the basement, and a large pivot door that terminates the side infill-extension.

Page 4 ©2013-2025 Haines Phillips Architects

The opening up of the rear wall to the garden through the replacement of the bay window with the large glass screen, and the removal of the walls between the principal rooms, led to a contemporary, lightfilled, sociable family kitchen/dining/living room that flows out into the garden and that is ideal forentertaining, an important aspect of the brief.