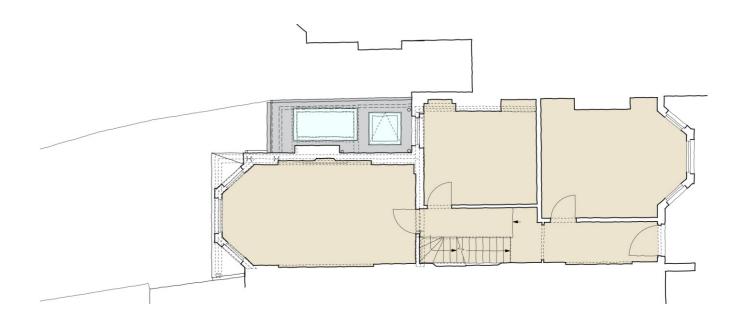

## Creating a new family space and connection to the rear garden

Our extension design in-filled a little used external side passage and extended the accommodation into the garden, with a minimally framed glass screen and triple sliding doors that serve the main part of the basement, and a large pivot door that terminates the side infill-extension.

The development is located in Crouch End, North London

Page 5

Page 6 ©2013-2025 Haines Phillips Architects

Page 7 ©2013-2025 Haines Phillips Architects

Page 8 ©2013-2025 Haines Phillips Architects

Page 9 ©2013-2025 Haines Phillips Architects