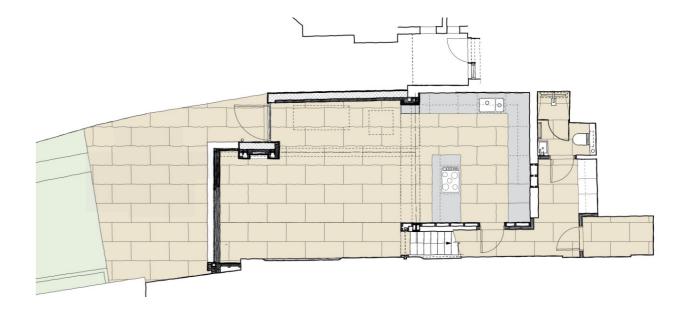

## Creating a new family space and connection to the rear garden

Our extension design in-filled a little used external side passage and extended the accommodation into the garden, with a minimally framed glass screen and triple sliding doors that serve the main part of the basement, and a large pivot door that terminates the side infill-extension.

## Full architectural service

Our services on this project started with concept sketches and followed on through planning, detailed design, procurement, and contract administration and project management through the construction stage.