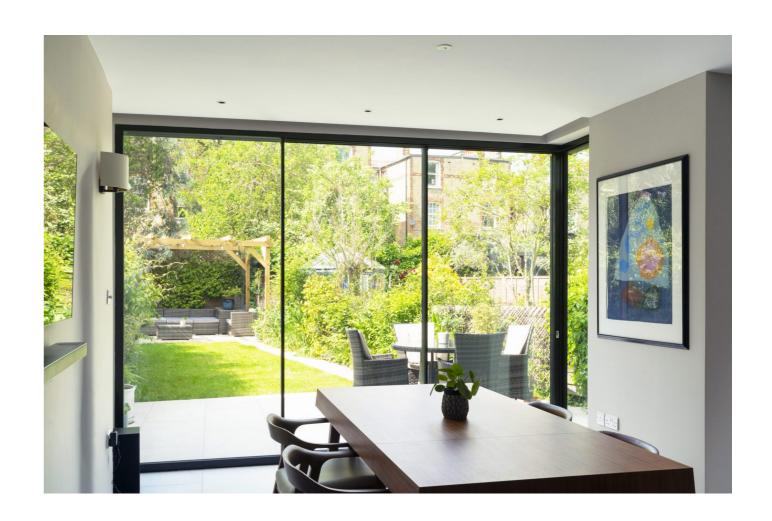

CLIENT

Private

Page 2 ©2013-2025 Haines Phillips Architects

Page 3 ©2013-2025 Haines Phillips Architects

The opening up of the rear wall to the garden through the replacement of the bay window with the large glass screen, and the removal of the walls between the principal rooms, led to a contemporary, light filled, sociable family kitchen/dining/living room that flows out into the garden and that is ideal for entertaining, an important aspect of the brief.

## Creating a new family space and connection to the rear garden

Our extension design in-filled a little used external side passage and extended the accommodation into the garden, with a minimally framed glass screen and triple sliding doors that serve the main part of the basement, and a large pivot door that terminates the side infill-extension.

Page 4 ©2013-2025 Haines Phillips Architects

The opening up of the rear wall to the garden through the replacement of the bay window with the large glass screen, and the removal of the walls between the principal rooms, led to a contemporary, lightfilled, sociable family kitchen/dining/living room that flows out into the garden and that is ideal forentertaining, an important aspect of the brief.