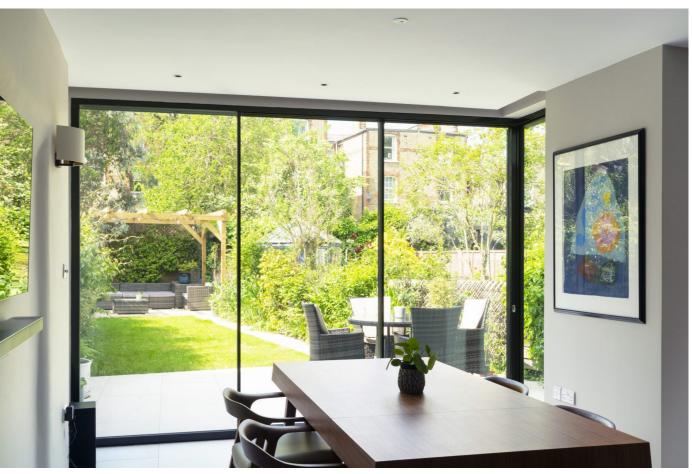

CLIENT

Private

Page 2 ©2013-2025 Haines Phillips Architects

Page 3 ©2013-2025 Haines Phillips Architects

The opening up of the rear wall to the garden through the replacement of the bay window with the large glass screen, and the removal of the walls between the principal rooms, led to a contemporary, light filled, sociable family kitchen/dining/living room that flows out into the garden and that is ideal for entertaining, an important aspect of the brief.

## Creating a new family space and connection to the rear garden

Our extension design in-filled a little used external side passage and extended the accommodation into the garden, with a minimally framed glass screen and triple sliding doors that serve the main part of the basement, and a large pivot door that terminates the side infill-extension.

Page 4 ©2013-2025 Haines Phillips Architects

The opening up of the rear wall to the garden through the replacement of the bay window with the large glass screen, and the removal of the walls between the principal rooms, led to a contemporary, lightfilled, sociable family kitchen/dining/living room that flows out into the garden and that is ideal forentertaining, an important aspect of the brief.