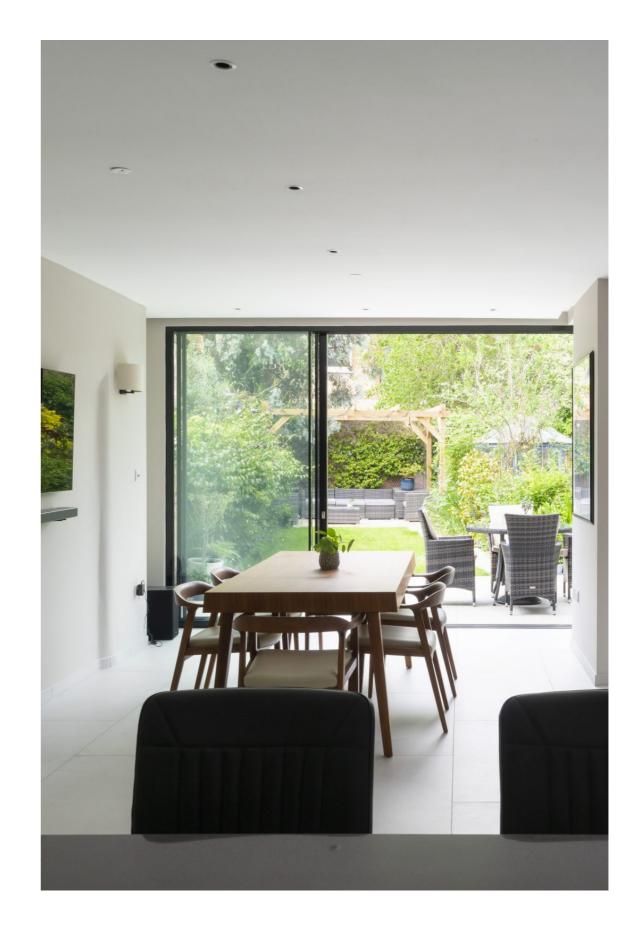

CLIENT

Private

Page 2 ©2013-2025 Haines Phillips Architects

Page 3 ©2013-2025 Haines Phillips Architects

The opening up of the rear wall to the garden through the replacement of the bay window with the large glass screen, and the removal of the walls between the principal rooms, led to a contemporary, light filled, sociable family kitchen/dining/living room that flows out into the garden and that is ideal for entertaining, an important aspect of the brief.

## Creating a new family space and connection to the rear garden

Our extension design in-filled a little used external side passage and extended the accommodation into the garden, with a minimally framed glass screen and triple sliding doors that serve the main part of the basement, and a large pivot door that terminates the side infill-extension.

Page 4 ©2013-2025 Haines Phillips Architects

The opening up of the rear wall to the garden through the replacement of the bay window with the large glass screen, and the removal of the walls between the principal rooms, led to a contemporary, lightfilled, sociable family kitchen/dining/living room that flows out into the garden and that is ideal forentertaining, an important aspect of the brief.