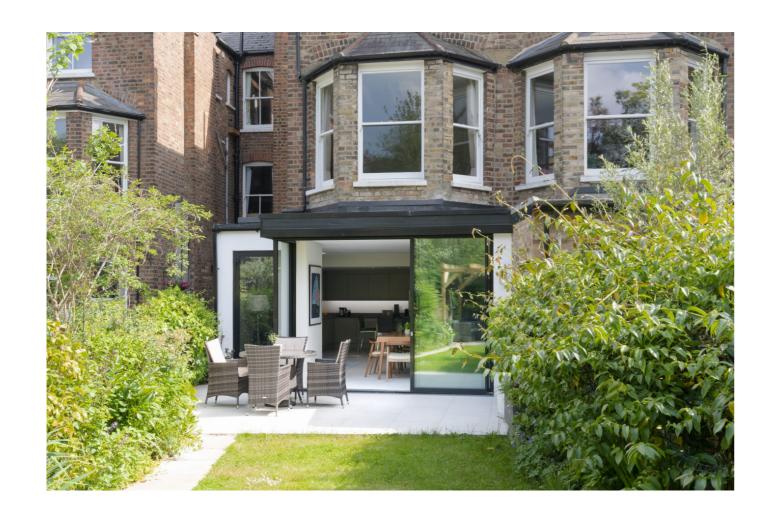

## Creating a new family space and connection to the rear garden

Our extension design in-filled a little used external side passage and extended the accommodation into the garden, with a minimally framed glass screen and triple sliding doors that serve the main part of the basement, and a large pivot door that terminates the side infill-extension.

The development is located in Crouch End, North London

Page 5

Page 6 ©2013-2025 Haines Phillips Architects

Page 7 ©2013-2025 Haines Phillips Architects

Page 8 ©2013-2025 Haines Phillips Architects

Page 9 ©2013-2025 Haines Phillips Architects