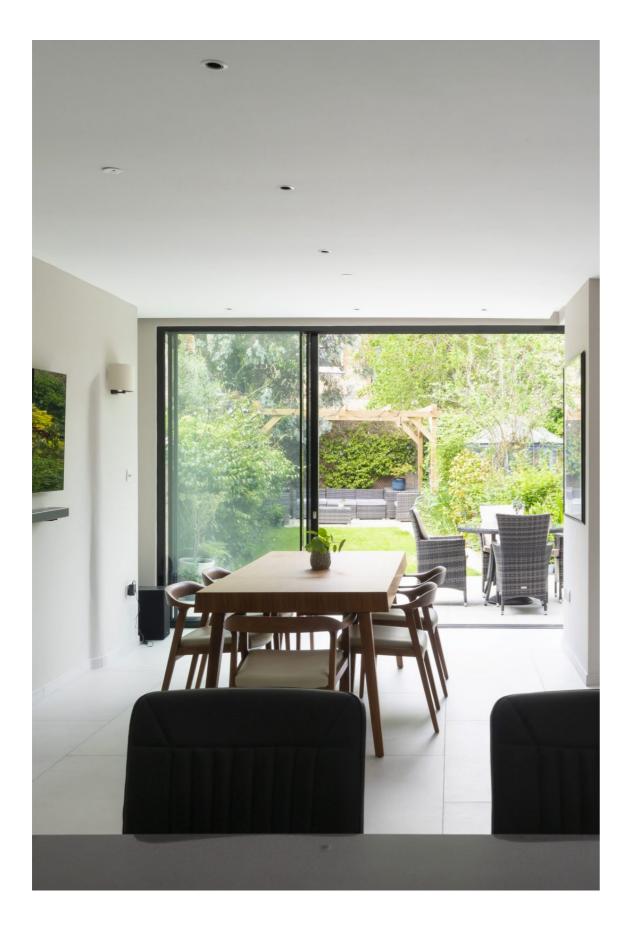

CLIENT

Private

Page 2 ©2013-2025 Haines Phillips Architects

Page 3 ©2013-2025 Haines Phillips Architects

The opening up of the rear wall to the garden through the replacement of the bay window with the large glass screen, and the removal of the walls between the principal rooms, led to a contemporary, light filled, sociable family kitchen/dining/living room that flows out into the garden and that is ideal for entertaining, an important aspect of the brief.

## Creating a new family space and connection to the rear garden

Our extension design in-filled a little used external side passage and extended the accommodation into the garden, with a minimally framed glass screen and triple sliding doors that serve the main part of the basement, and a large pivot door that terminates the side infill-extension.

Page 4 ©2013-2025 Haines Phillips Architects

The opening up of the rear wall to the garden through the replacement of the bay window with the large glass screen, and the removal of the walls between the principal rooms, led to a contemporary, lightfilled, sociable family kitchen/dining/living room that flows out into the garden and that is ideal forentertaining, an important aspect of the brief.