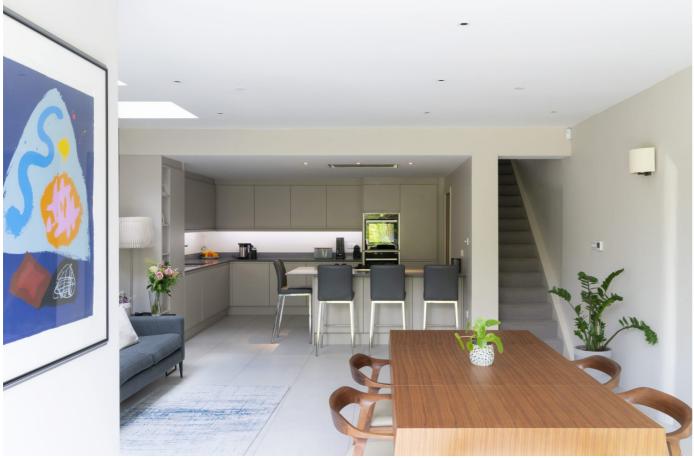

## Creating a new family space and connection to the rear garden

Our extension design in-filled a little used external side passage and extended the accommodation into the garden, with a minimally framed glass screen and triple sliding doors that serve the main part of the basement, and a large pivot door that terminates the side infill-extension.

## Full architectural service

Our services on this project started with concept sketches and followed on through planning, detailed design, procurement, and contract administration and project management through the construction stage.