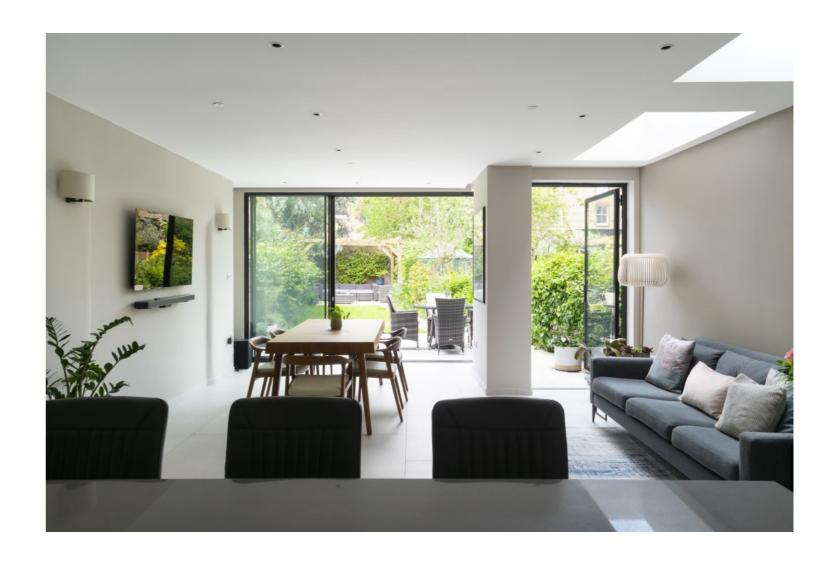

CLIENT

Private

Page 2 ©2013-2025 Haines Phillips Architects

Page 3 ©2013-2025 Haines Phillips Architects

The opening up of the rear wall to the garden through the replacement of the bay window with the large glass screen, and the removal of the walls between the principal rooms, led to a contemporary, light filled, sociable family kitchen/dining/living room that flows out into the garden and that is ideal for entertaining, an important aspect of the brief.

## Creating a new family space and connection to the rear garden

Our extension design in-filled a little used external side passage and extended the accommodation into the garden, with a minimally framed glass screen and triple sliding doors that serve the main part of the basement, and a large pivot door that terminates the side infill-extension.

Page 4 ©2013-2025 Haines Phillips Architects

The opening up of the rear wall to the garden through the replacement of the bay window with the large glass screen, and the removal of the walls between the principal rooms, led to a contemporary, lightfilled, sociable family kitchen/dining/living room that flows out into the garden and that is ideal forentertaining, an important aspect of the brief.