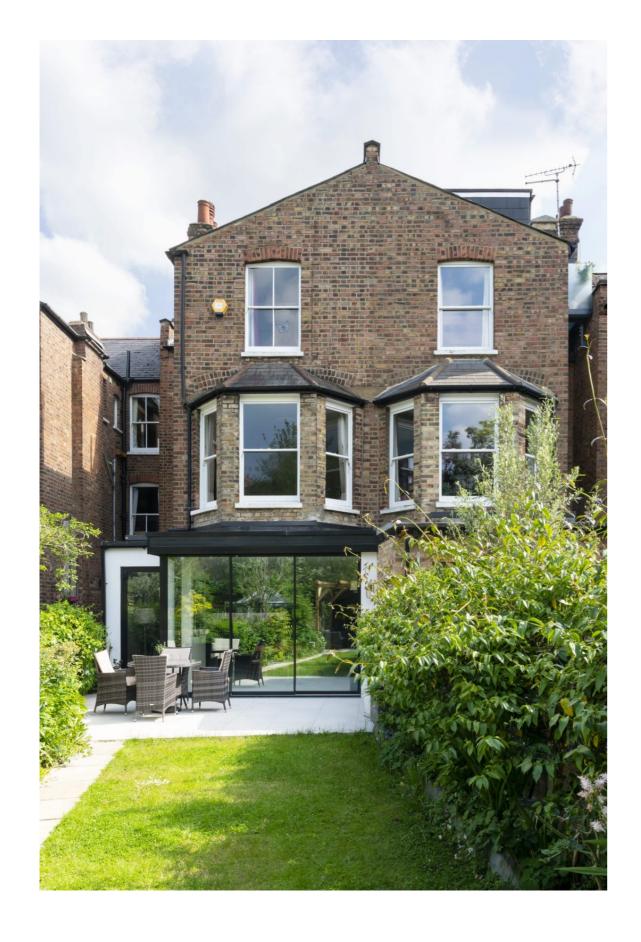

CLIENT

Private

Page 2 ©2013-2025 Haines Phillips Architects

Page 3 ©2013-2025 Haines Phillips Architects

The opening up of the rear wall to the garden through the replacement of the bay window with the large glass screen, and the removal of the walls between the principal rooms, led to a contemporary, light filled, sociable family kitchen/dining/living room that flows out into the garden and that is ideal for entertaining, an important aspect of the brief.

## Creating a new family space and connection to the rear garden

Our extension design in-filled a little used external side passage and extended the accommodation into the garden, with a minimally framed glass screen and triple sliding doors that serve the main part of the basement, and a large pivot door that terminates the side infill-extension.

Page 4 ©2013-2025 Haines Phillips Architects

The opening up of the rear wall to the garden through the replacement of the bay window with the large glass screen, and the removal of the walls between the principal rooms, led to a contemporary, lightfilled, sociable family kitchen/dining/living room that flows out into the garden and that is ideal forentertaining, an important aspect of the brief.