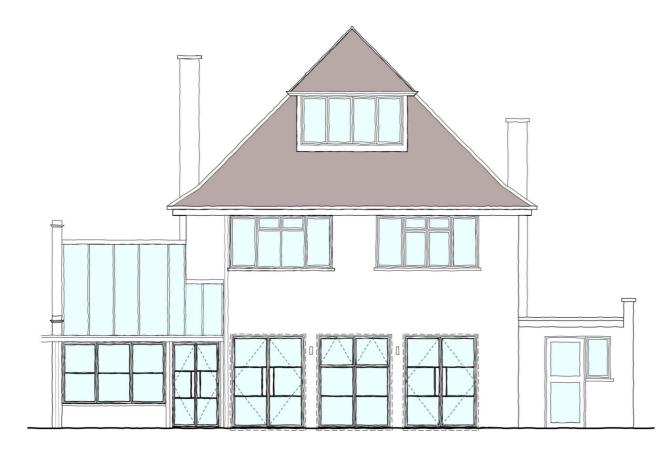

## Detailed design of new glazing, joinery and finishes

The existing rear ground floor windows were removed and replaced with a new composition of steel windows and doors.

Matching fire rated steel framed internal glazed doors and screens were introduced in the entrance hallway to allow views through the house to the garden.