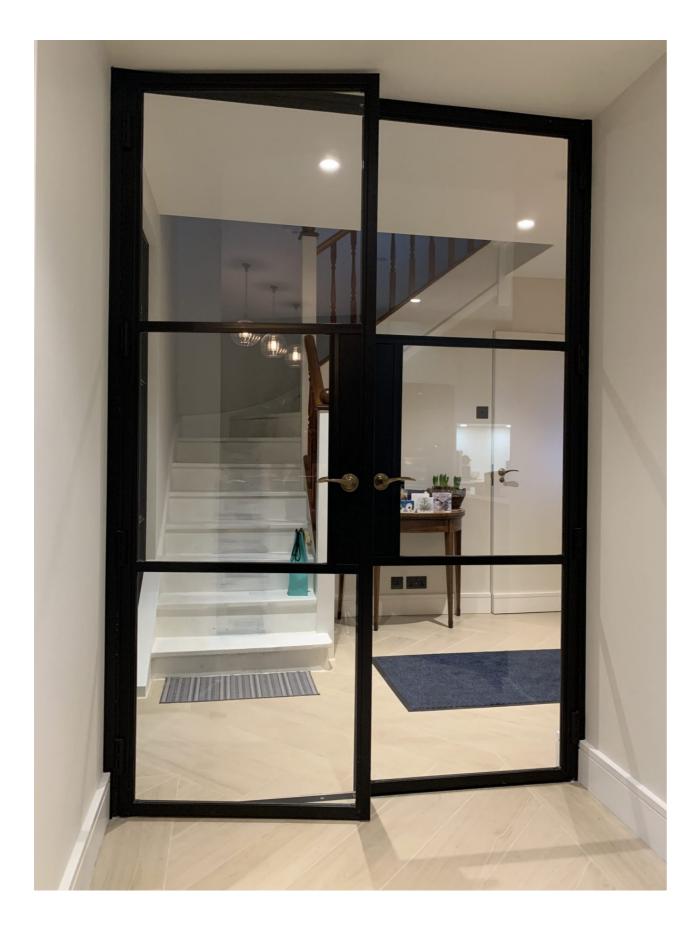

## Detailed design of new glazing, joinery and finishes

The existing rear ground floor windows were removed and replaced with a new composition of steel windows and doors.

Matching fire rated steel framed internal glazed doors and screens were introduced in the entrance hallway to allow views through the house to the garden.

Our detailed design and specification including minimal joinery and large format herringbone tiling help to maximize the available space and to create a light filled, open living room.

New fire rated glazed internal screen and doors