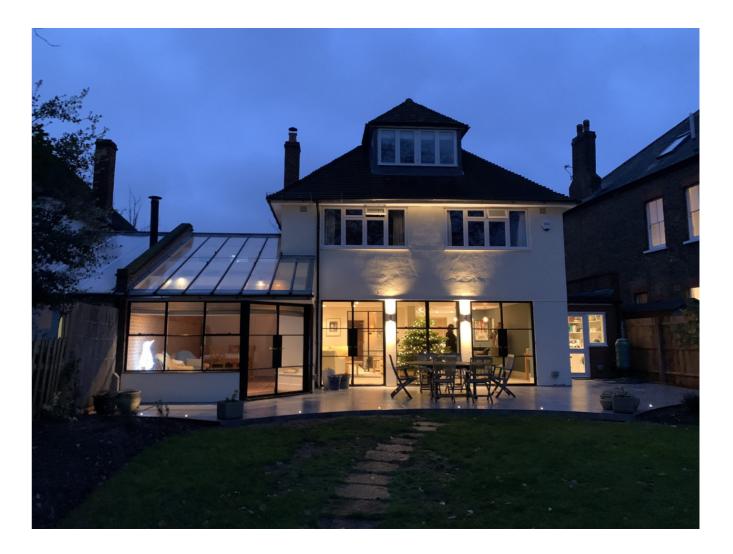

## Detailed design of new glazing, joinery and finishes

The existing rear ground floor windows were removed and replaced with a new composition of steel windows and doors.

Matching fire rated steel framed internal glazed doors and screens were introduced in the entrance hallway to allow views through the house to the garden.

Our detailed design and specification including minimal joinery and large format herringbone tiling help to maximize the available space and to create a light filled, open living room.

New fire rated glazed internal screen and doors