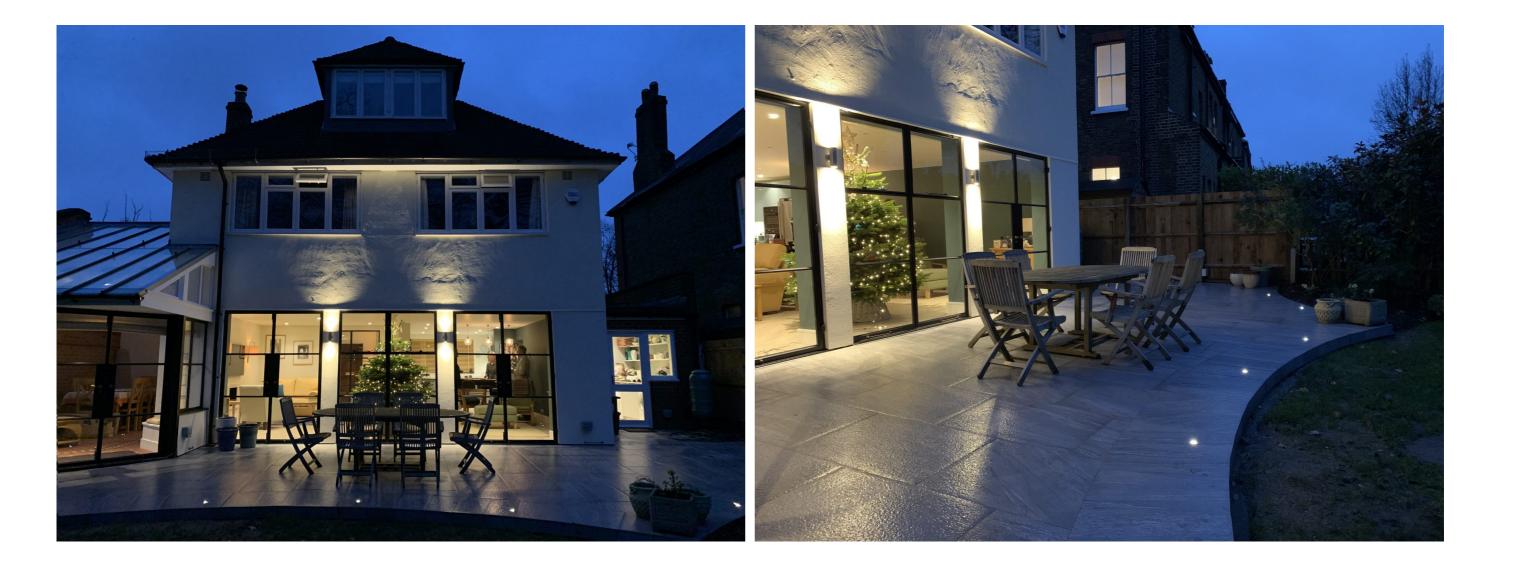

The clients design brief was to modify and upgrade the existing ground floor layout and to create a better link between the house and their large, beautiful rear garden.

Our design proposals comprised internal alterations to create open plan living, kitchen and dining accommodation and to improve the flow of spaces and views between the house and garden.

## Detailed design of new glazing, joinery and finishes

The existing rear ground floor windows were removed and replaced with a new composition of steel windows and doors.

Matching fire rated steel framed internal glazed doors and screens were introduced in the entrance hallway to allow views through the house to the garden.