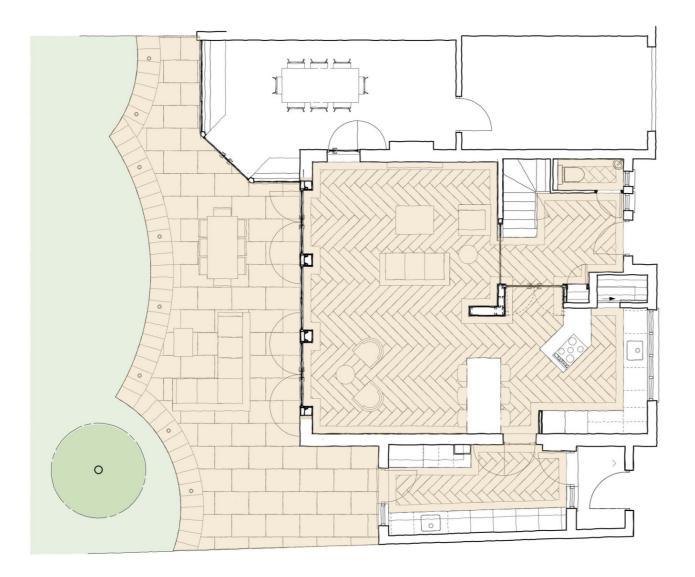

The clients design brief was to modify and upgrade the existing ground floor layout and to create a better link between the house and their large, beautiful rear garden.

Our design proposals comprised internal alterations to create open plan living, kitchen and dining accommodation and to improve the flow of spaces and views between the house and garden.

## Detailed design of new glazing, joinery and finishes

The existing rear ground floor windows were removed and replaced with a new composition of steel windows and doors.

Matching fire rated steel framed internal glazed doors and screens were introduced in the entrance hallway to allow views through the house to the garden.

Our detailed design and specification including minimal joinery and large format herringbone tiling help to maximize the available space and to create a light filled, open living room.

New fire rated glazed internal screen and doors