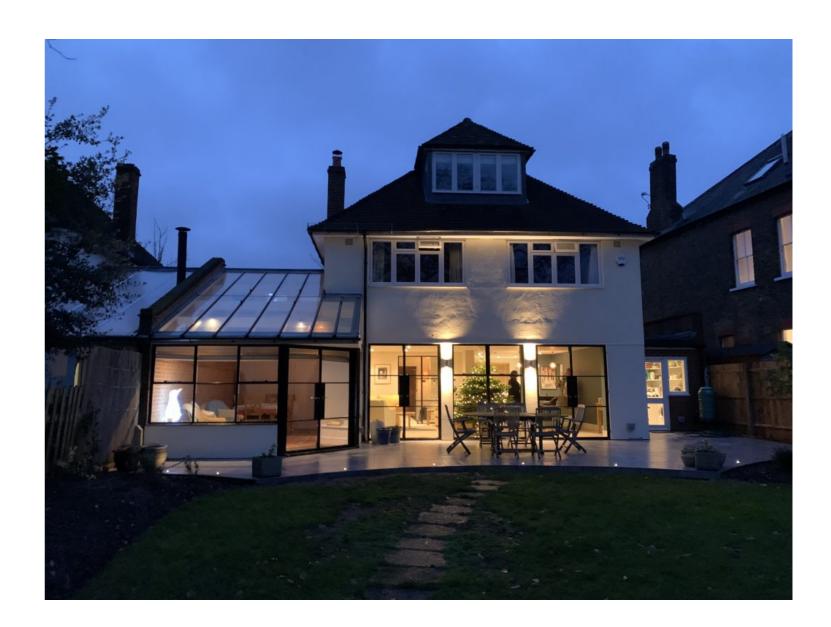

# Transforming the connection between living and garden spaces

Haines Phillips were appointed to prepare designs for the refurbishment and transformation of the ground floor of a 1950's semi-detached house in the Stradella Road Conservation Area of the Dulwich Estate.

The clients design brief was to modify and upgrade the existing ground floor layout and to create a better link between the house and their large, beautiful rear garden.

Our design proposals comprised internal alterations to create open plan living, kitchen and dining accommodation and to improve the flow of spaces and views between the house and garden.

## Detailed design of new glazing, joinery and finishes

The existing rear ground floor windows were removed and replaced with a new composition of steel windows and doors.

Matching fire rated steel framed internal glazed doors and screens were introduced in the entrance hallway to allow views through the house to the garden.