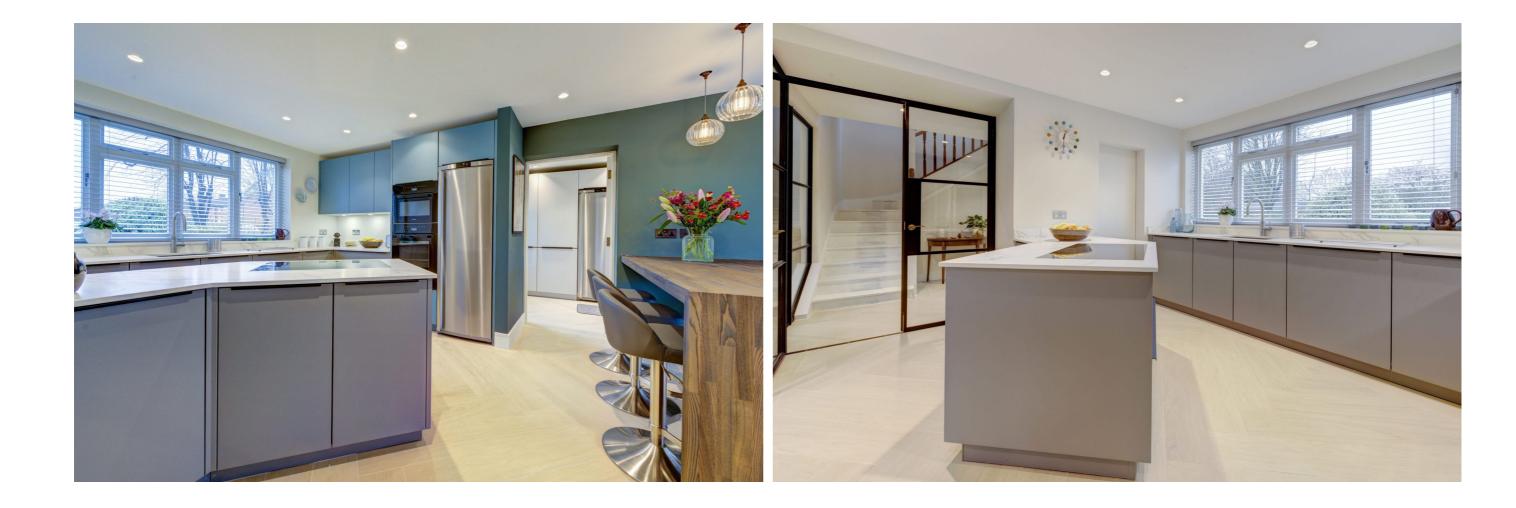

The clients design brief was to modify and upgrade the existing ground floor layout and to create a better link between the house and their large, beautiful rear garden.

Our design proposals comprised internal alterations to create open plan living, kitchen and dining accommodation and to improve the flow of spaces and views between the house and garden.

Our detailed design and specification including minimal joinery and large format herringbone tiling help to maximize the available space and to create a light filled, open living room.

New fire rated glazed internal screen and doors