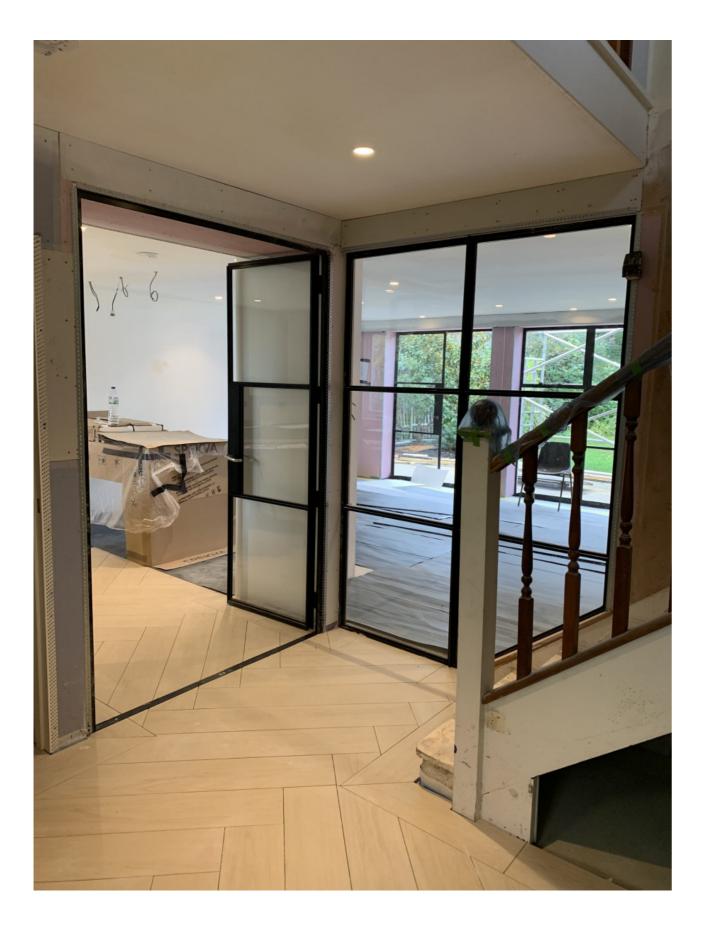

## Detailed design of new glazing, joinery and finishes

The existing rear ground floor windows were removed and replaced with a new composition of steel windows and doors.

Matching fire rated steel framed internal glazed doors and screens were introduced in the entrance hallway to allow views through the house to the garden.

Our detailed design and specification including minimal joinery and large format herringbone tiling help to maximize the available space and to create a light filled, open living room.

New fire rated glazed internal screen and doors