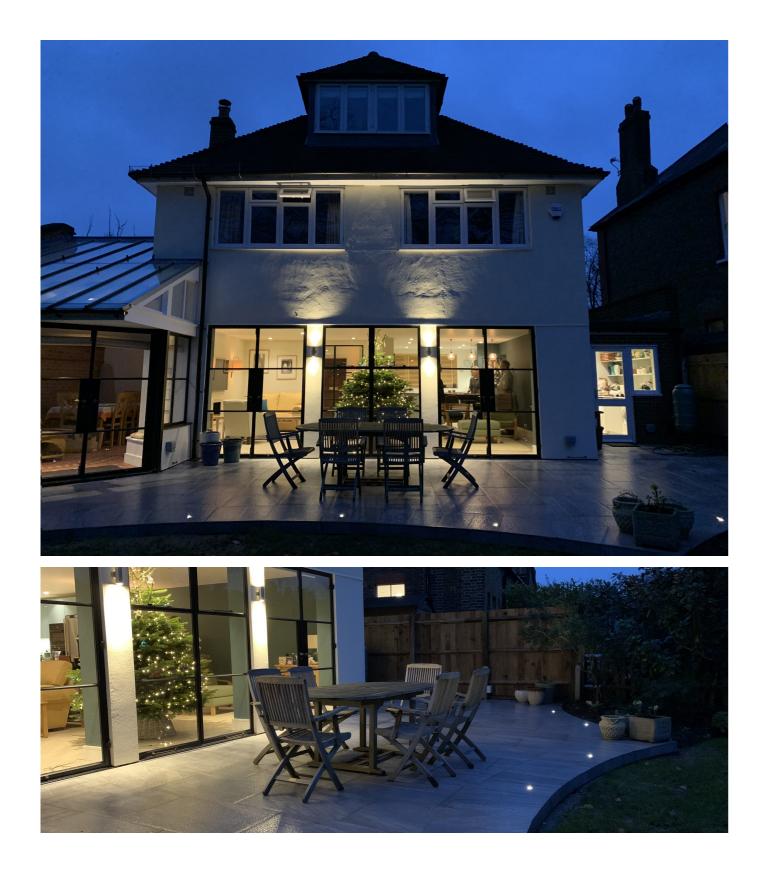

## Detailed design of new glazing, joinery and finishes

The existing rear ground floor windows were removed and replaced with a new composition of steel windows and doors.

Matching fire rated steel framed internal glazed doors and screens were introduced in the entrance hallway to allow views through the house to the garden.

Our detailed design and specification including minimal joinery and large format herringbone tiling help to maximize the available space and to create a light filled, open living room.

New fire rated glazed internal screen and doors