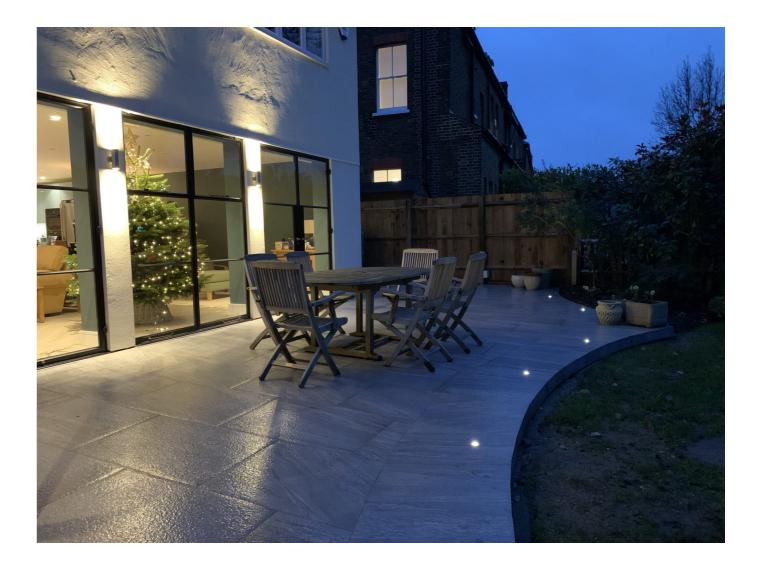

## Detailed design of new glazing, joinery and finishes

The existing rear ground floor windows were removed and replaced with a new composition of steel windows and doors.

Matching fire rated steel framed internal glazed doors and screens were introduced in the entrance hallway to allow views through the house to the garden.

Our detailed design and specification including minimal joinery and large format herringbone tiling help to maximize the available space and to create a light filled, open living room.

New fire rated glazed internal screen and doors