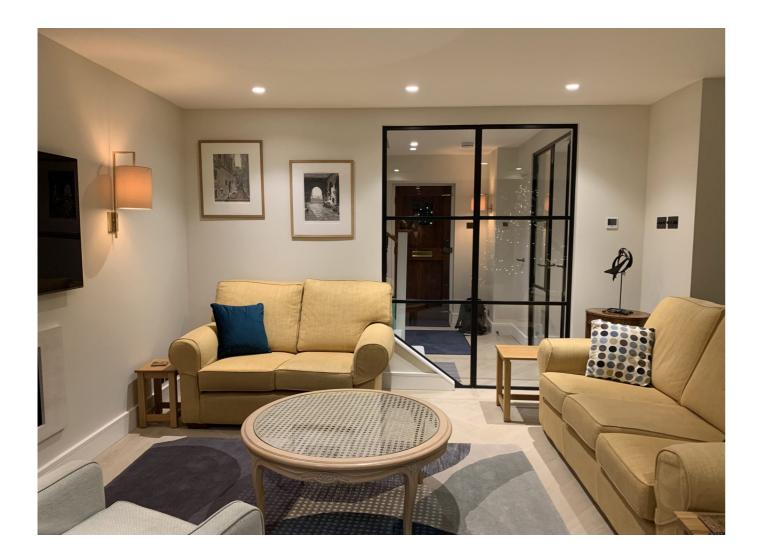

## Detailed design of new glazing, joinery and finishes

The existing rear ground floor windows were removed and replaced with a new composition of steel windows and doors.

Matching fire rated steel framed internal glazed doors and screens were introduced in the entrance hallway to allow views through the house to the garden.

Our detailed design and specification including minimal joinery and large format herringbone tiling help to maximize the available space and to create a light filled, open living room.

New fire rated glazed internal screen and doors