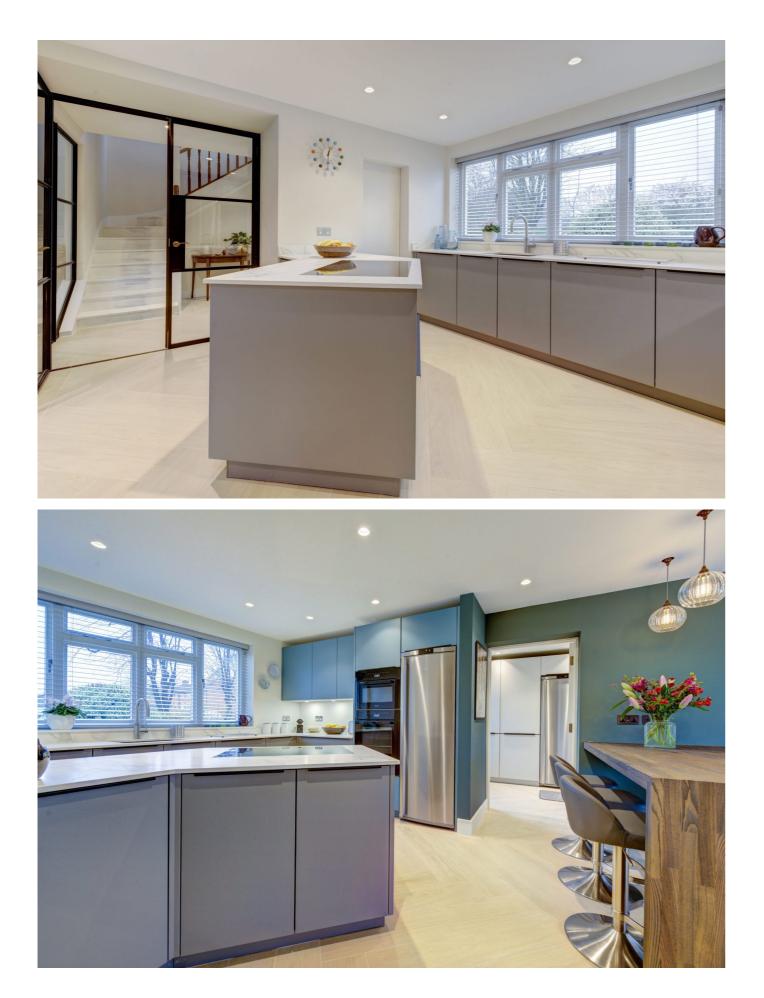

## Detailed design of new glazing, joinery and finishes

The existing rear ground floor windows were removed and replaced with a new composition of steel windows and doors.

Matching fire rated steel framed internal glazed doors and screens were introduced in the entrance hallway to allow views through the house to the garden.

Our detailed design and specification including minimal joinery and large format herringbone tiling help to maximize the available space and to create a light filled, open living room.

New fire rated glazed internal screen and doors