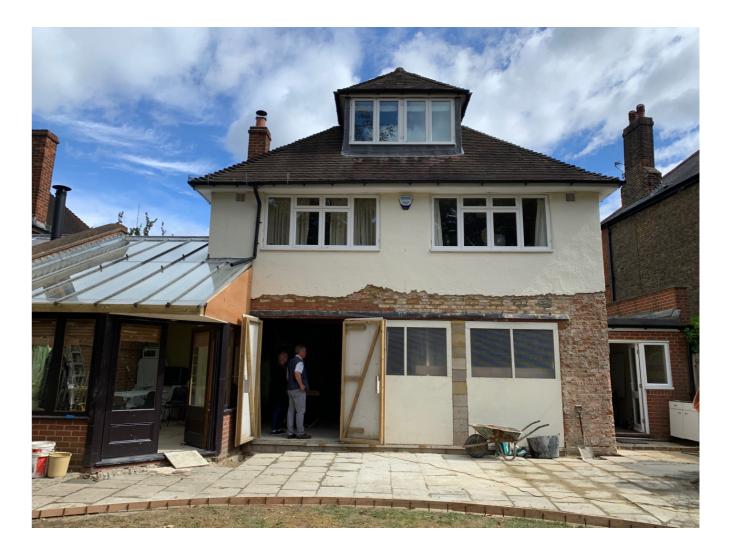

# Transforming the connection between living and garden spaces

Haines Phillips were appointed to prepare designs for the refurbishment and transformation of the ground floor of a 1950's semi-detached house in the Stradella Road Conservation Area of the Dulwich Estate.

The clients design brief was to modify and upgrade the existing ground floor layout and to create a better link between the house and their large, beautiful rear garden.

Our design proposals comprised internal alterations to create open plan living, kitchen and dining accommodation and to improve the flow of spaces and views between the house and garden.

Our services included outline design, an application to the Dulwich Estates for their approvals, detail design, interior design, tender action and administration of the building contract through to completion of the works which took place during the early stages of the Covid-19 pandemic and completed on time and on budget.