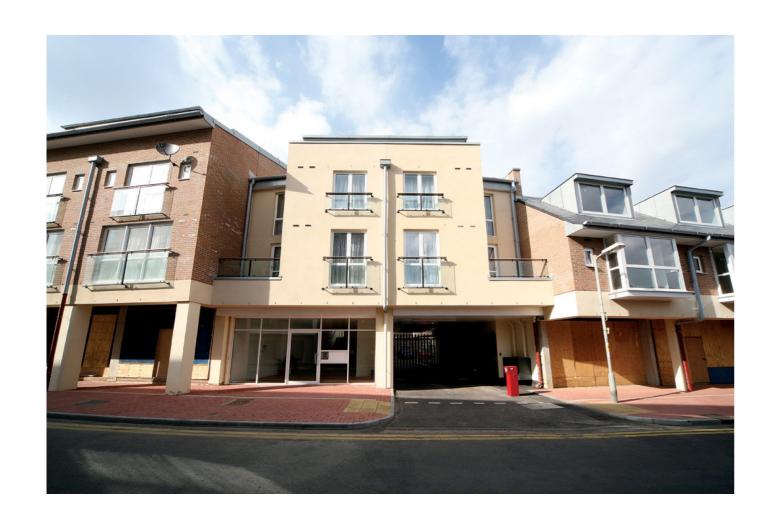

The live/work and residential units are entered via a raised terrace above the retail unit at first floor level.

Discrete car parking is provided within a rear ground floor courtyard accessed through a covered driveway off Cowleaze Road, which separates the retail and office elements of the scheme.

The project was taken from planning through to completion.

Page 4 ©2013-2025 Haines Phillips Architects

Page 5 ©2013-2025 Haines Phillips Architects

Page 6 ©2013-2025 Haines Phillips Architects