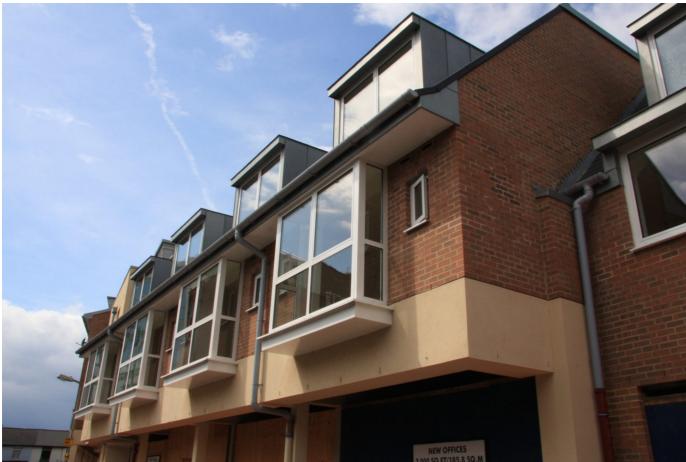

The live/work and residential units are entered via a raised terrace above the retail unit at first floor level.

Discrete car parking is provided within a rear ground floor courtyard accessed through a covered driveway off Cowleaze Road, which separates the retail and office elements of the scheme.