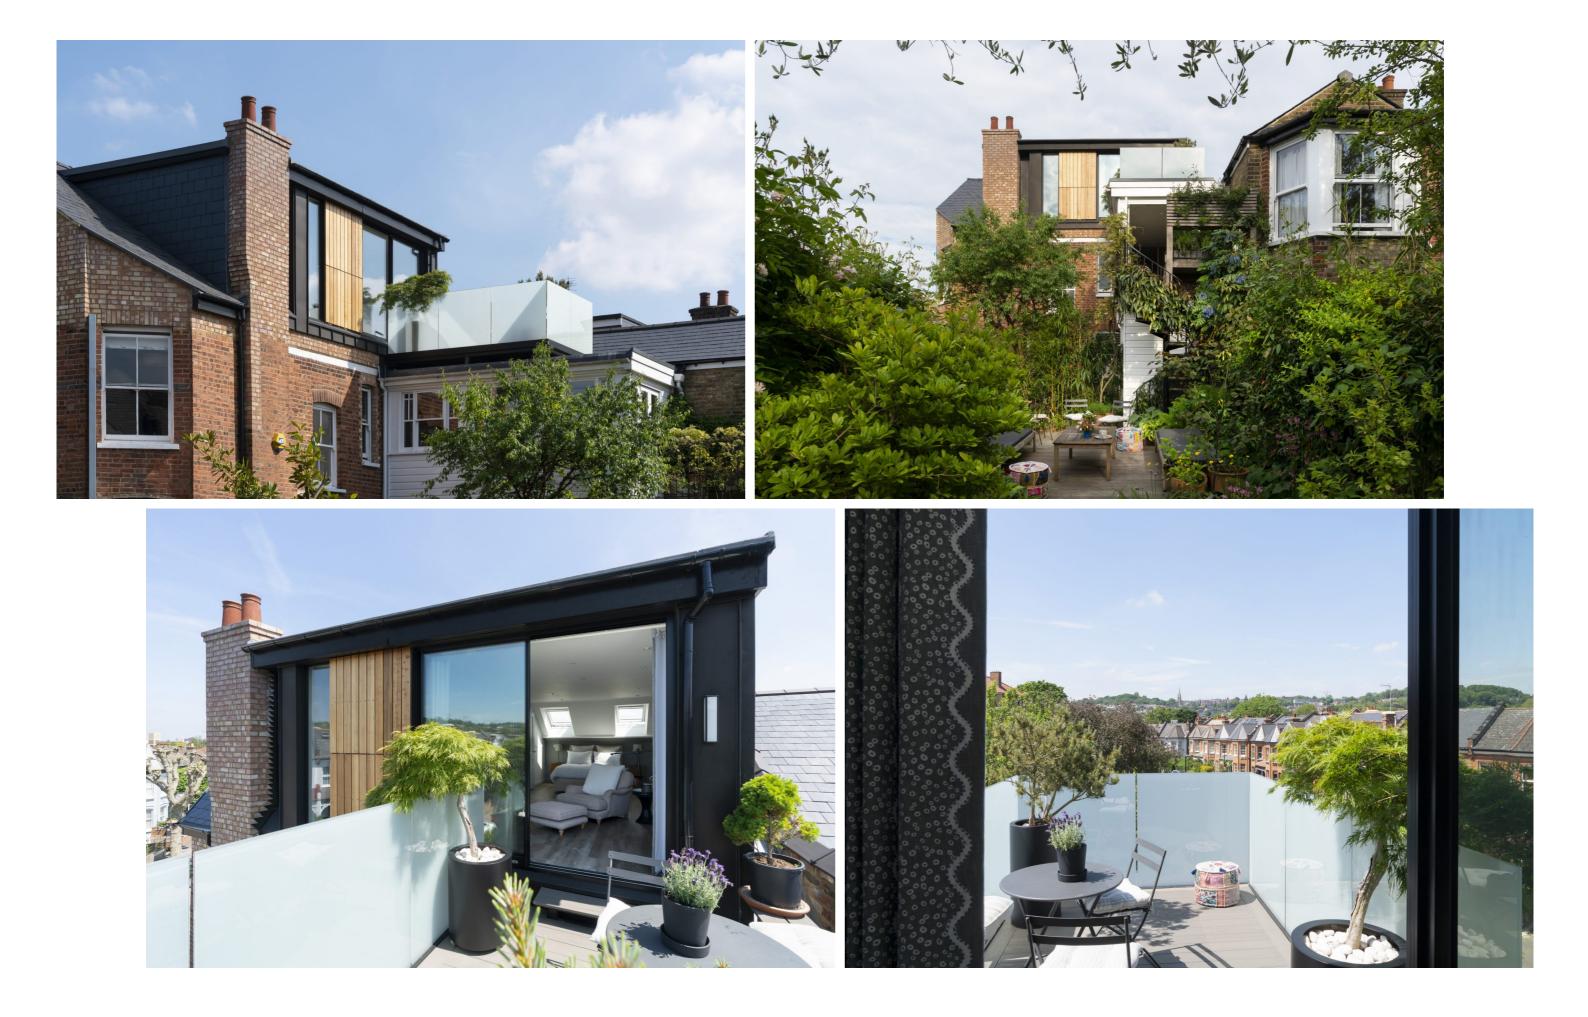

The dormer extension is contemporary in style and takes full advantage of the westerly high-level views to the Highgate and Muswell Hill hills through glazed slots and sliding doors that provide access to a roof terrace with 360�° views to the surrounding hills.

The new extension provides an additional one-bedroom flat, but with the flexibility to act as an extension to the first floor flat until such time as the owners decide to separate the two flats in accordance with their family's needs.

## Detailed technical design, specification & project management

The new structure, external envelope, roof finishes and internal partitions and fixtures were built off-site using modular construction, to minimise the on-site disruption to the family, and was transported to site in four modules and fitted in place within a single day.