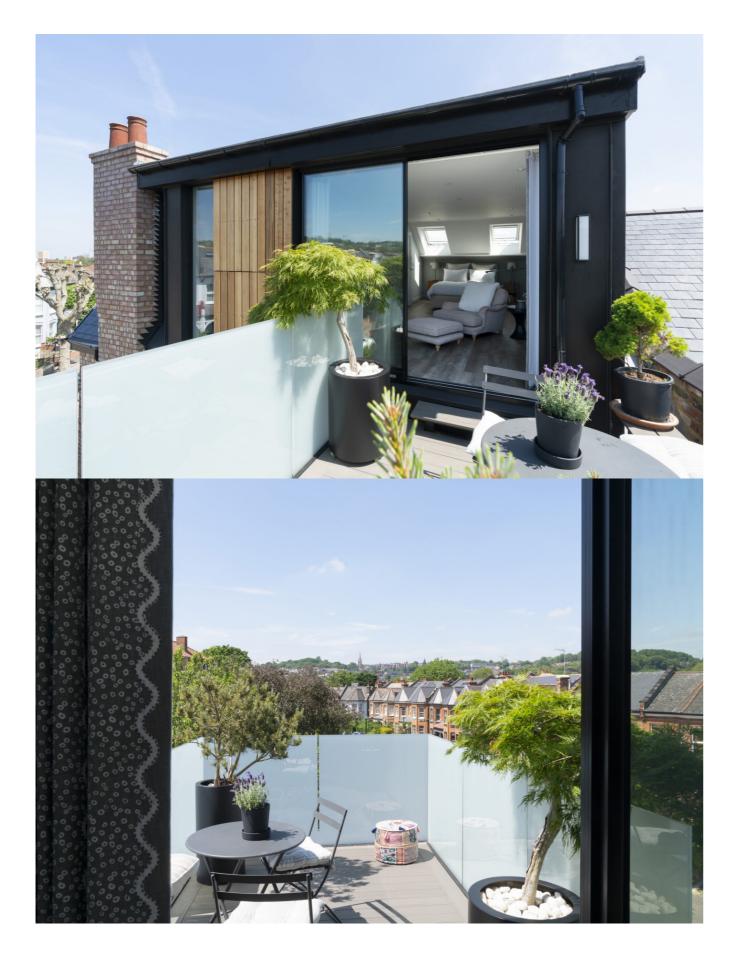

The dormer extension is contemporary in style and takes full advantage of the westerly high-level views to the Highgate and Muswell Hill hills through glazed slots and sliding doors that provide access to a roof terrace with 360�° views to the surrounding hills.