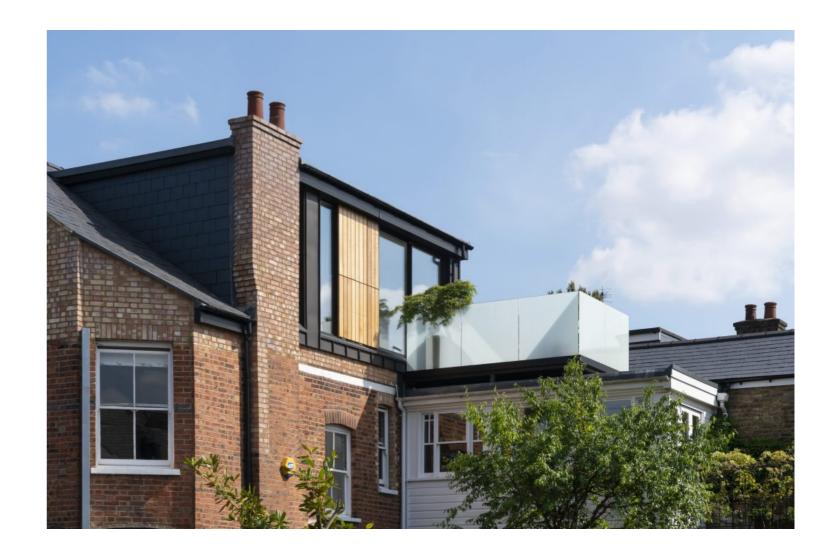

## Dormer extension to create an additional residential unit

This project was for the creation of an additional floor at second floor level of an end-of-terrace corner property in Crouch End, north London.

The dormer extension is contemporary in style and takes full advantage of the westerly high-level views to the Highgate and Muswell Hill hills through glazed slots and sliding doors that provide access to a roof terrace with 360�° views to the surrounding hills.

The roof extension echoes the existing, older, first floor kitchen extension in its openness to the garden and views beyond and the lightness of its construction. The contemporary design contrasts but sits well with the Edwardian character of the original property.