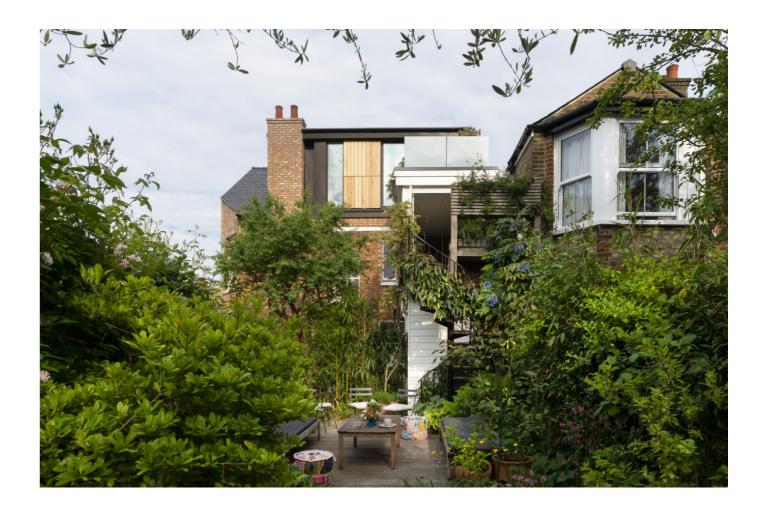

The dormer extension is contemporary in style and takes full advantage of the westerly high-level views to the Highgate and Muswell Hill hills through glazed slots and sliding doors that provide access to a roof terrace with 360�° views to the surrounding hills.

The new extension provides an additional one-bedroom flat, but with the flexibility to act as an extension to the first floor flat until such time as the owners decide to separate the two flats in accordance with their family's needs.

The roof extension echoes the existing, older, first floor kitchen extension in its openness to the garden and views beyond and the lightness of its construction. The contemporary design contrasts but sits well with the Edwardian character of the original property.