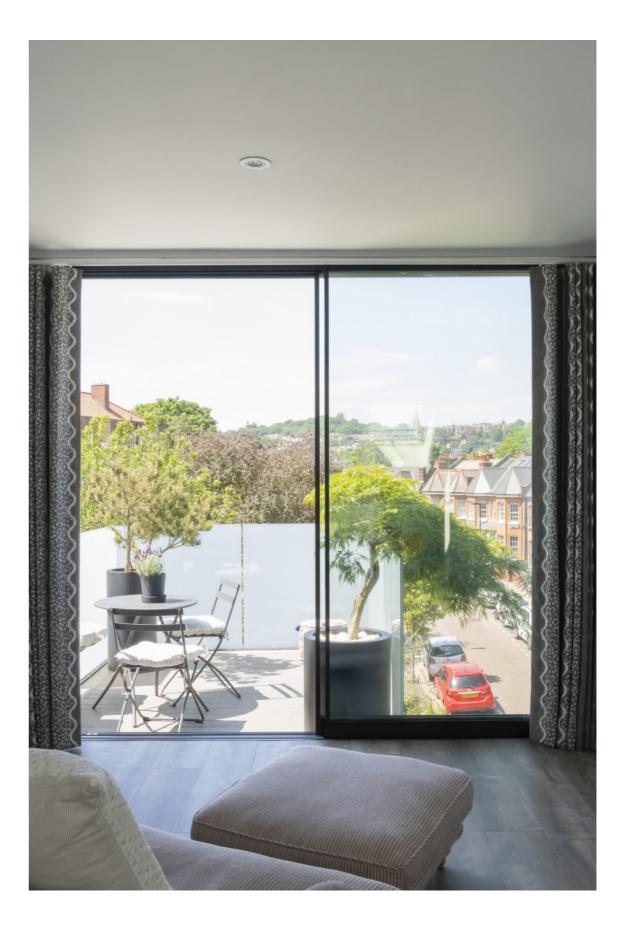

The dormer extension is contemporary in style and takes full advantage of the westerly high-level views to the Highgate and Muswell Hill hills through glazed slots and sliding doors that provide access to a roof terrace with 360�° views to the surrounding hills.