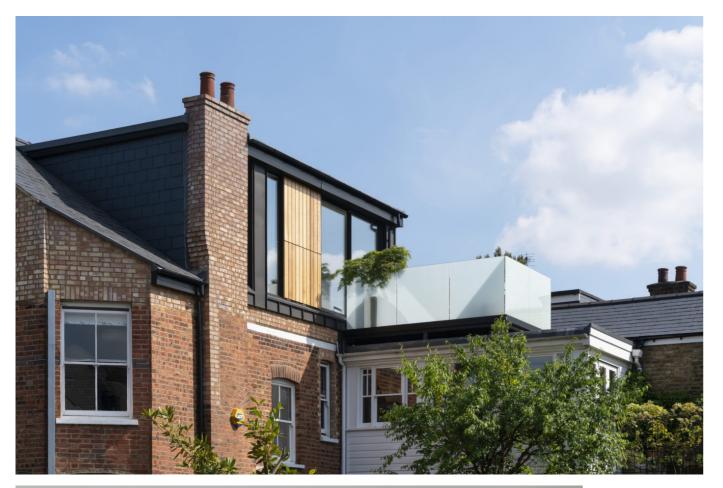

## Dormer extension to create an additional residential unit

This project was for the creation of an additional floor at second floor level of an end-of-terrace corner property in Crouch End, north London.

The dormer extension is contemporary in style and takes full advantage of the westerly high-level views to the Highgate and Muswell Hill hills through glazed slots and sliding doors that provide access to a roof terrace with 360�° views to the surrounding hills.

The roof extension echoes the existing, older, first floor kitchen extension in its openness to the garden and views beyond and the lightness of its construction. The contemporary design contrasts but sits well with the Edwardian character of the original property.