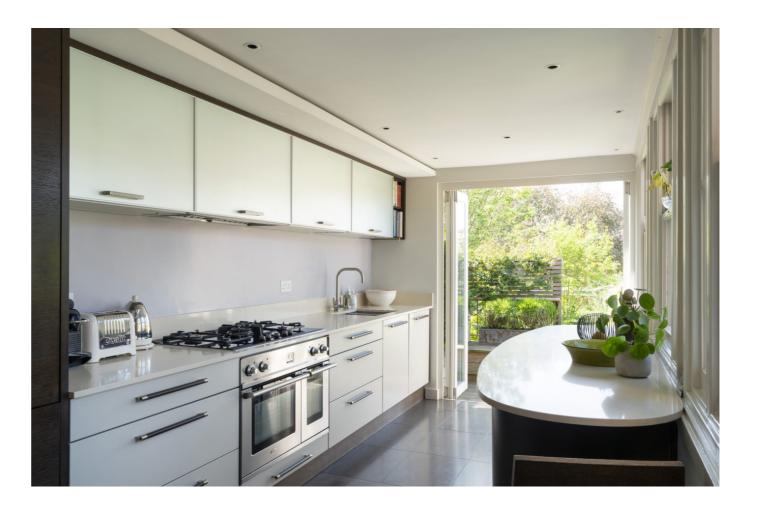

The roof extension echoes the existing, older, first floor kitchen extension in its openness to the garden and views beyond and the lightness of its construction. The contemporary design contrasts but sits well with the Edwardian character of the original property.