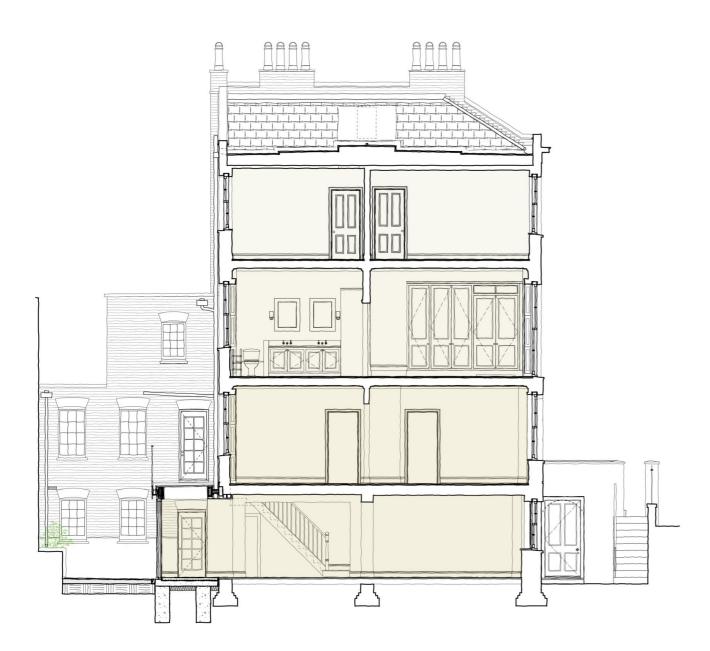

Our design proposed a small single storey rear extension at basement level, with a structural glass roof that separates the new construction from the listed fabric. This extension, alongside small alterations to the internal wall openings and new fixtures will transform the quality of the living spaces and relationship to the rear garden.

These works, alongside alterations and refurbishment of the ground floor reception rooms and the bedrooms and bathrooms on the upper floors will preserve and enhance the quality and usability of the house well in to the future.