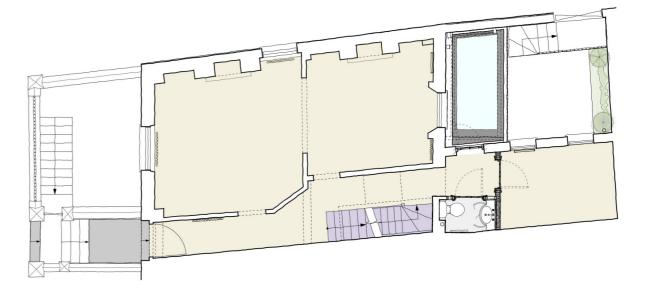

The existing principal rooms in the basement suffered from being dark and confined and the access to the rear garden patio offered very little light and outlook.

Page 4 ©2013-2024 Haines Phillips Architects

Our design proposed a small single storey rear extension at basement level, with a structural glass roof that separates the new construction from the listed fabric. This extension, alongside small alterations to the internal wall openings and new fixtures will transform the quality of the living spaces and relationship to the rear garden.