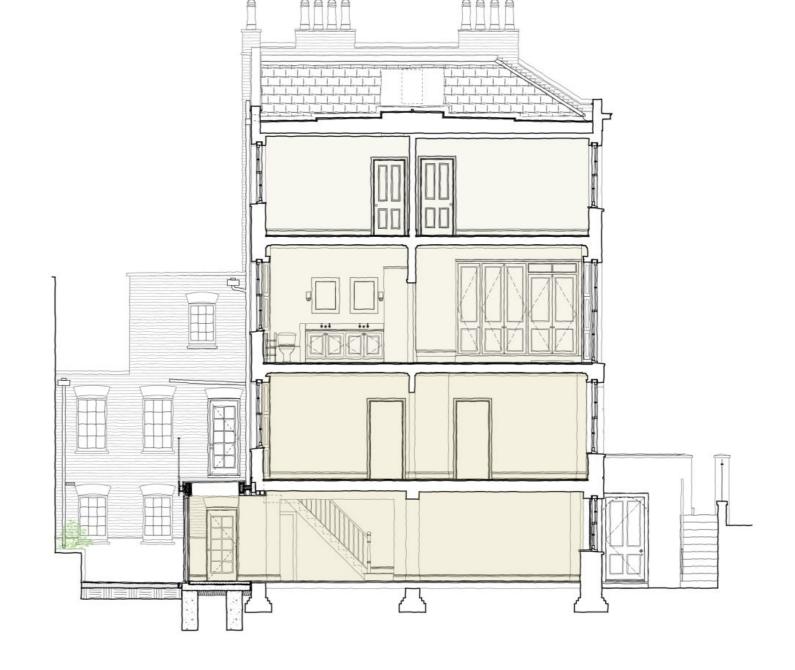

## Careful design to subtly alter and improve the listed building

This project comprises sensitive alterations and extensions to a Grade II listed family home in the Kensington Conservation Area.

Our work involved careful historic research and design in order to subtly alter and extend the house in key locations to better suit contemporary living.

The existing principal rooms in the basement suffered from being dark and confined and the access to the rear garden patio offered very little light and outlook.

Page 4 ©2013-2024 Haines Phillips Architects

Our design proposed a small single storey rear extension at basement level, with a structural glass roof that separates the new construction from the listed fabric. This extension, alongside small alterations to the internal wall openings and new fixtures will transform the quality of the living spaces and relationship to the rear garden.

These works, alongside alterations and refurbishment of the ground floor reception rooms and the bedrooms and bathrooms on the upper floors will preserve and enhance the quality and usability of the house well in to the future.