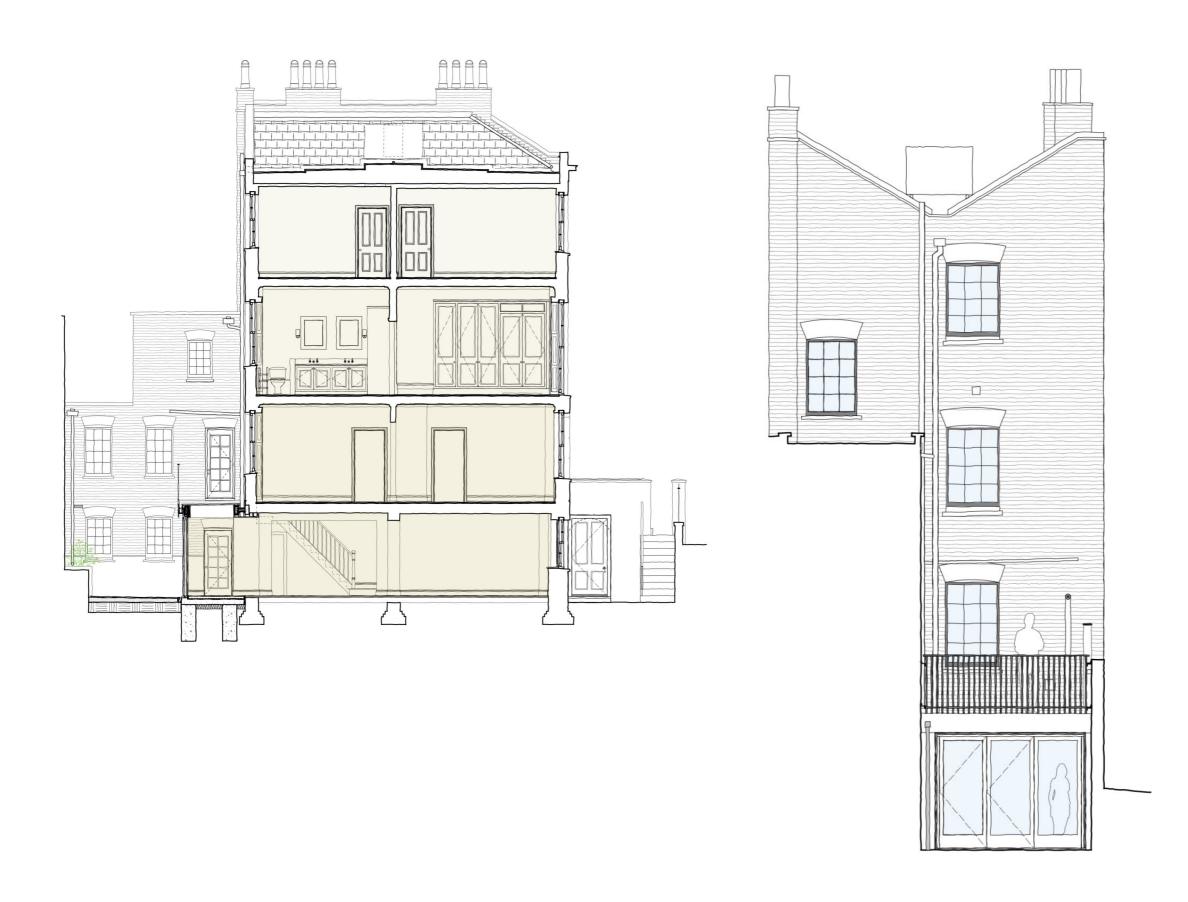

## Careful design to subtly alter and improve the listed building

This project comprises sensitive alterations and extensions to a Grade II listed family home in the Kensington Conservation Area.

Our work involved careful historic research and design in order to subtly alter and extend the house in key locations to better suit contemporary living.

The existing principal rooms in the basement suffered from being dark and confined and the access to the rear garden patio offered very little light and outlook.

Page 4 ©2013-2024 Haines Phillips Architects

Our design proposed a small single storey rear extension at basement level, with a structural glass roof that separates the new construction from the listed fabric. This extension, alongside small alterations to the internal wall openings and new fixtures will transform the quality of the living spaces and relationship to the rear garden.

These works, alongside alterations and refurbishment of the ground floor reception rooms and the bedrooms and bathrooms on the upper floors will preserve and enhance the quality and usability of the house well in to the future.