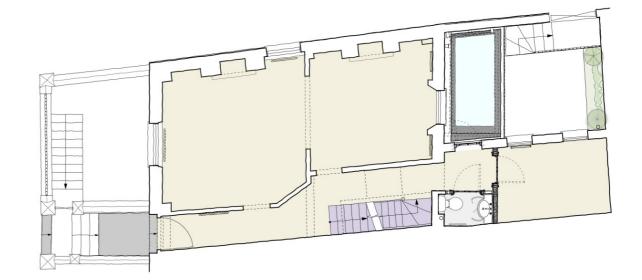

The existing principal rooms in the basement suffered from being dark and confined and the access to the rear garden patio offered very little light and outlook.

Page 4 ©2013-2024 Haines Phillips Architects

Our design proposed a small single storey rear extension at basement level, with a structural glass roof that separates the new construction from the listed fabric. This extension, alongside small alterations to the internal wall openings and new fixtures will transform the quality of the living spaces and relationship to the rear garden.