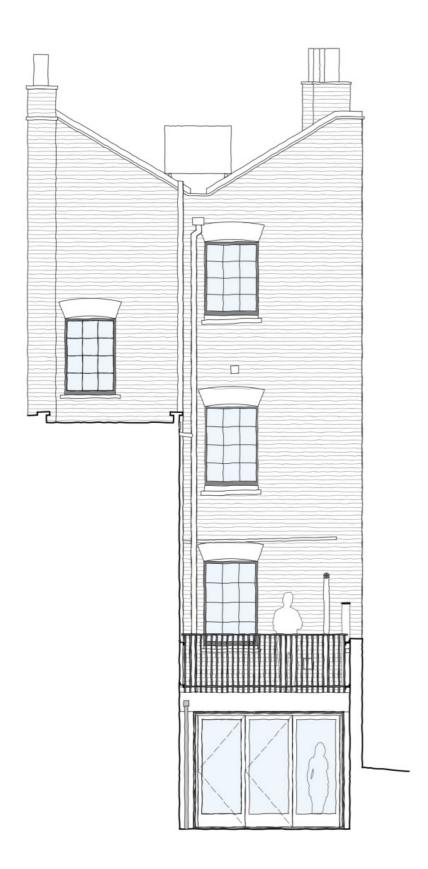

## Careful design to subtly alter and improve the listed building

This project comprises sensitive alterations and extensions to a Grade II listed family home in the Kensington Conservation Area.

Our work involved careful historic research and design in order to subtly alter and extend the house in key locations to better suit contemporary living.

The existing principal rooms in the basement suffered from being dark and confined and the access to the rear garden patio offered very little light and outlook.

Page 4 ©2013-2024 Haines Phillips Architects