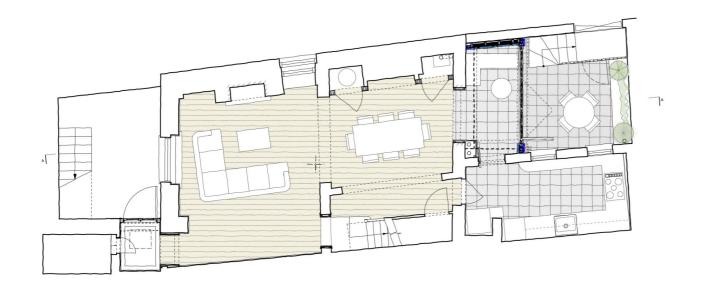

Our design proposed a small single storey rear extension at basement level, with a structural glass roof that separates the new construction from the listed fabric. This extension, alongside small alterations to the internal wall openings and new fixtures will transform the quality of the living spaces and relationship to the rear garden.

These works, alongside alterations and refurbishment of the ground floor reception rooms and the bedrooms and bathrooms on the upper floors will preserve and enhance the quality and usability of the house well in to the future.