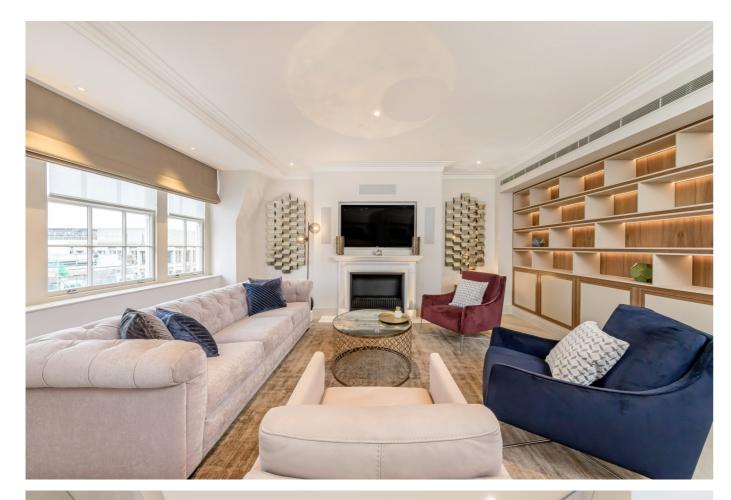

## Complete stripping and creation of a new layout

The existing flat was within a prestigious Mayfair mansion block but had a dated, cramped layout and interior fitout.

Our project entailed the complete demolition and stripping out of the internal partitions and fabric and the reconstruction of the interior to a new layout.

Our design required carefully working with the constraints of existing services and structural elements within the flat to provide two double bedrooms, an en-suite bathroom, shower room, kitchen and a generously proportioned reception and dining room.

The fit-out and selection of finishes was in response to our client's desire for a contemporary interpretation of an Art-Deco style that complements the original mansion block building, including the common parts from which the flat is accessed.