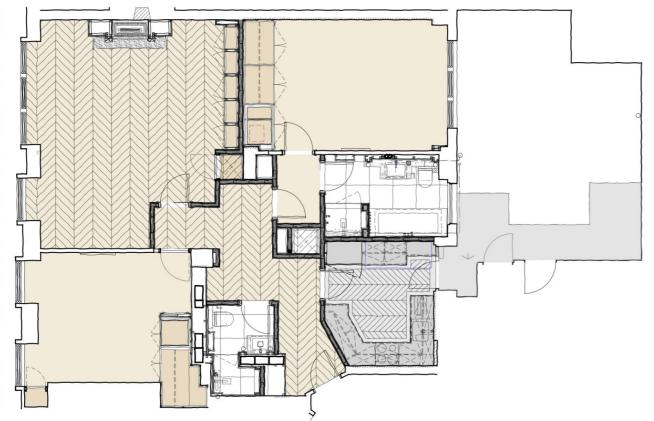

## Complete stripping and creation of a new layout

The existing flat was within a prestigious Mayfair mansion block but had a dated, cramped layout and interior fitout.

Our project entailed the complete demolition and stripping out of the internal partitions and fabric and the reconstruction of the interior to a new layout.

Our design required carefully working with the constraints of existing services and structural elements within the flat to provide two double bedrooms, an en-suite bathroom, shower room, kitchen and a generously proportioned reception and dining room.