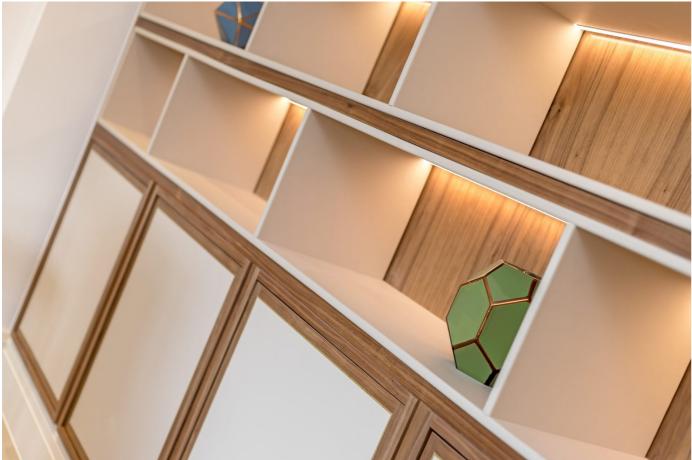

## Careful integration of mechanical, electrical and audio visual installations

The extensive mechanical, electrical and audio-visual installations are carefully integrated within our design in a discrete and sensitive way, by, for example, incorporating these services within the joinery design. This included existing communal services running through the flat that were discovered during the demolition and strip out phases.

The fit-out and selection of finishes was in response to our client's desire for a contemporary interpretation of an Art-Deco style that complements the original mansion block building, including the common parts from which the flat is accessed.