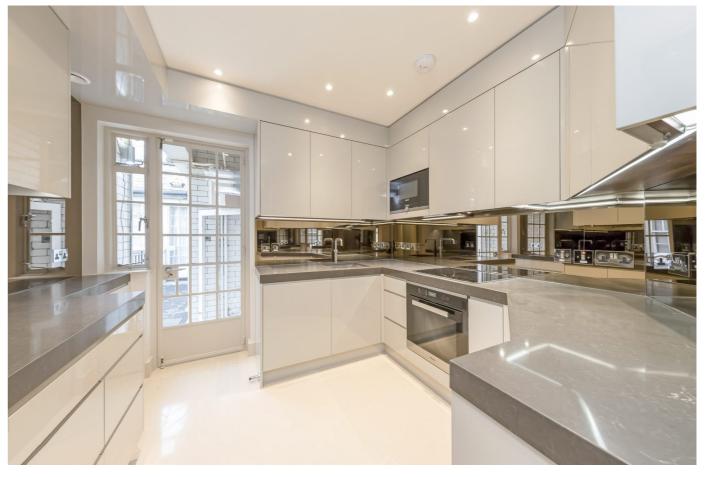

## Complete stripping and creation of a new layout

The existing flat was within a prestigious Mayfair mansion block but had a dated, cramped layout and interior fitout.

Our project entailed the complete demolition and stripping out of the internal partitions and fabric and the reconstruction of the interior to a new layout.

Our design required carefully working with the constraints of existing services and structural elements within the flat to provide two double bedrooms, an en-suite bathroom, shower room, kitchen and a generously proportioned reception and dining room.

The fit-out and selection of finishes was in response to our client's desire for a contemporary interpretation of an Art-Deco style that complements the original mansion block building, including the common parts from which the flat is accessed.