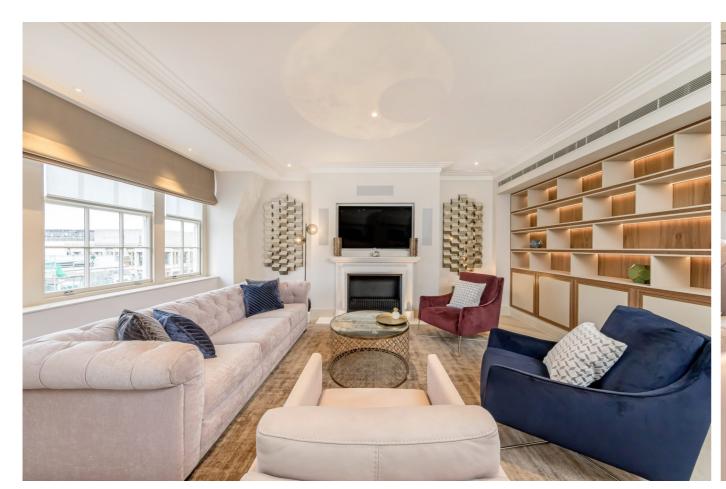

## Complete stripping and creation of a new layout

The existing flat was within a prestigious Mayfair mansion block but had a dated, cramped layout and interior fitout.

Our project entailed the complete demolition and stripping out of the internal partitions and fabric and the reconstruction of the interior to a new layout.

Our design required carefully working with the constraints of existing services and structural elements within the flat to provide two double bedrooms, an en-suite bathroom, shower room, kitchen and a generously proportioned reception and dining room.

The fit-out and selection of finishes was in response to our client's desire for a contemporary interpretation of an Art-Deco style that complements the original mansion block building, including the common parts from which the flat is accessed.