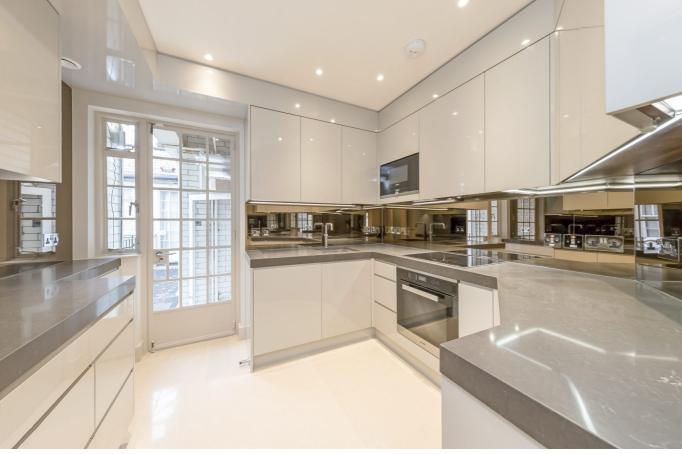

Our design required carefully working with the constraints of existing services and structural elements within the flat to provide two double bedrooms, an en-suite bathroom, shower room, kitchen and a generously proportioned reception and dining room.

## Careful integration of mechanical, electrical and audio visual installations

The extensive mechanical, electrical and audio-visual installations are carefully integrated within our design in a discrete and sensitive way, by, for example, incorporating these services within the joinery design. This included existing communal services running through the flat that were discovered during the demolition and strip out phases.