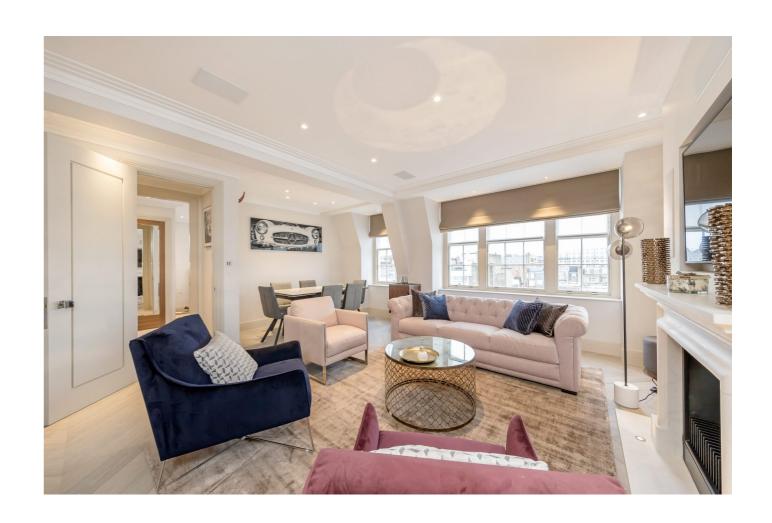

## Complete stripping and creation of a new layout

The existing flat was within a prestigious Mayfair mansion block but had a dated, cramped layout and interior fitout.

Our project entailed the complete demolition and stripping out of the internal partitions and fabric and the reconstruction of the interior to a new layout.

Our design required carefully working with the constraints of existing services and structural elements within the flat to provide two double bedrooms, an en-suite bathroom, shower room, kitchen and a generously proportioned reception and dining room.

The fit-out and selection of finishes was in response to our client's desire for a contemporary interpretation of an Art-Deco style that complements the original mansion block building, including the common parts from which the flat is accessed.