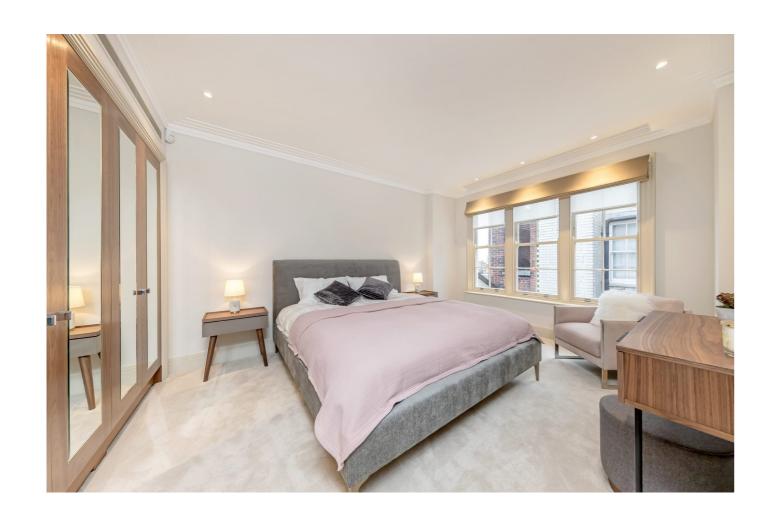

## Complete stripping and creation of a new layout

The existing flat was within a prestigious Mayfair mansion block but had a dated, cramped layout and interior fitout.

Our project entailed the complete demolition and stripping out of the internal partitions and fabric and the reconstruction of the interior to a new layout.

Our design required carefully working with the constraints of existing services and structural elements within the flat to provide two double bedrooms, an en-suite bathroom, shower room, kitchen and a generously proportioned reception and dining room.

The fit-out and selection of finishes was in response to our client's desire for a contemporary interpretation of an Art-Deco style that complements the original mansion block building, including the common parts from which the flat is accessed.