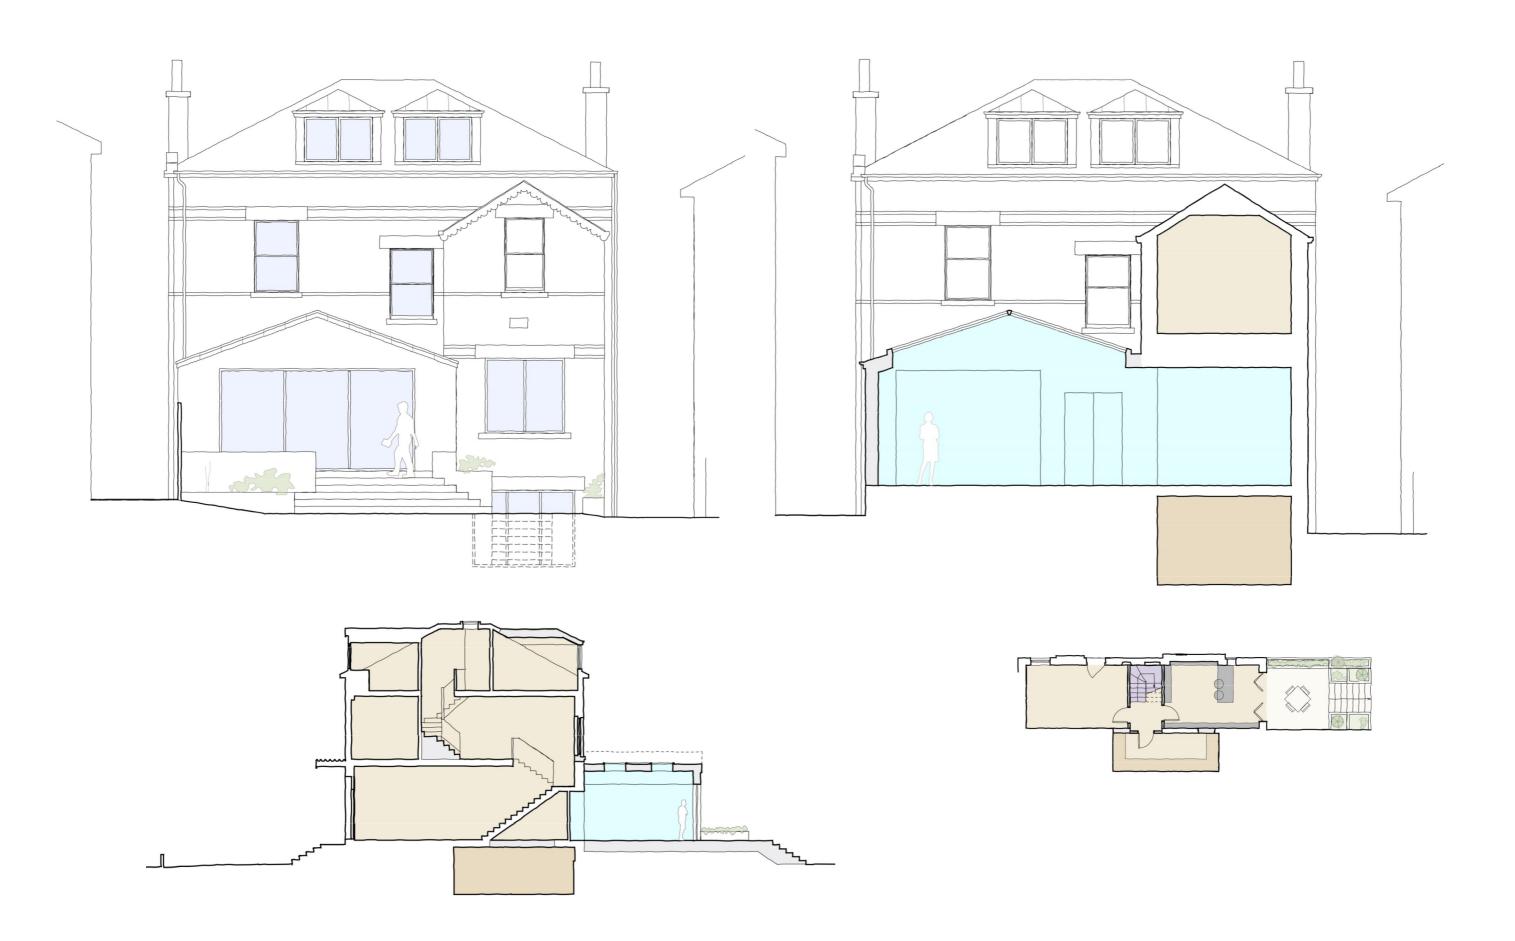

The house included an unsympathetic non-original rear extension consisting of a large uPVC glass lantern within a flat roof with a fully glazed wall facing out on to the rear garden.

Our design proposals were to create new spaces for home working, improving the family kitchen/living/dining spaces and improving the bedroom spaces on the upper floors.

Our services included the initial concept feasibility studies, planning application and technical design for pricing and construction.

Page 3 ©2013-2024 Haines Phillips Architects

A new staircase was inserted to the basement and the layout reconfigured to create a new study with access out to a lower patio connected to the garden via terraced steps and planters.

We removed the existing rear extension and replacing it with a contemporary pitched roof extension to create an open plan kitchen and dining area and improved access to the rear garden.

The bedroom spaces on the first floor were reorganised and a new staircase inserted up to the second floor. This, as well as the replacement of the small existing dormer with larger new zinc clad dormer allowed us to maximise the usable bedroom floor area on the top floor of the house.