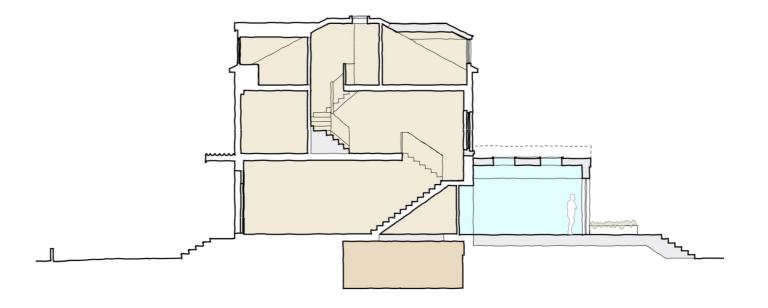

Our services included the initial concept feasibility studies, planning application and technical design for pricing and construction.

Page 3 ©2013-2024 Haines Phillips Architects

A new staircase was inserted to the basement and the layout reconfigured to create a new study with access out to a lower patio connected to the garden via terraced steps and planters.

We removed the existing rear extension and replacing it with a contemporary pitched roof extension to create an open plan kitchen and dining area and improved access to the rear garden.

The bedroom spaces on the first floor were reorganised and a new staircase inserted up to the second floor. This, as well as the replacement of the small existing dormer with larger new zinc clad dormer allowed us to maximise the usable bedroom floor area on the top floor of the house.