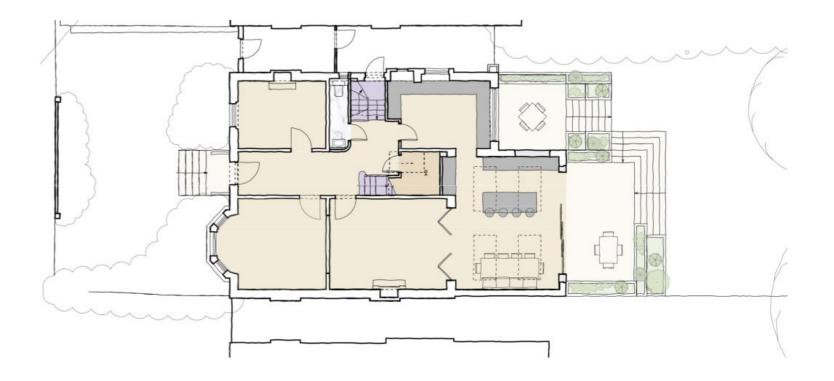

The house included an unsympathetic non-original rear extension consisting of a large uPVC glass lantern within a flat roof with a fully glazed wall facing out on to the rear garden.

Our design proposals were to create new spaces for home working, improving the family kitchen/living/dining spaces and improving the bedroom spaces on the upper floors.

We removed the existing rear extension and replacing it with a contemporary pitched roof extension to create an open plan kitchen and dining area and improved access to the rear garden.

The bedroom spaces on the first floor were reorganised and a new staircase inserted up to the second floor. This, as well as the replacement of the small existing dormer with larger new zinc clad dormer allowed us to maximise the usable bedroom floor area on the top floor of the house.