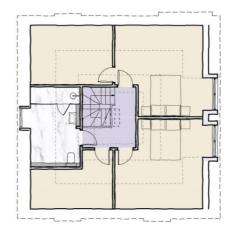

We removed the existing rear extension and replacing it with a contemporary pitched roof extension to create an open plan kitchen and dining area and improved access to the rear garden.

The bedroom spaces on the first floor were reorganised and a new staircase inserted up to the second floor. This, as well as the replacement of the small existing dormer with larger new zinc clad dormer allowed us to maximise the usable bedroom floor area on the top floor of the house.