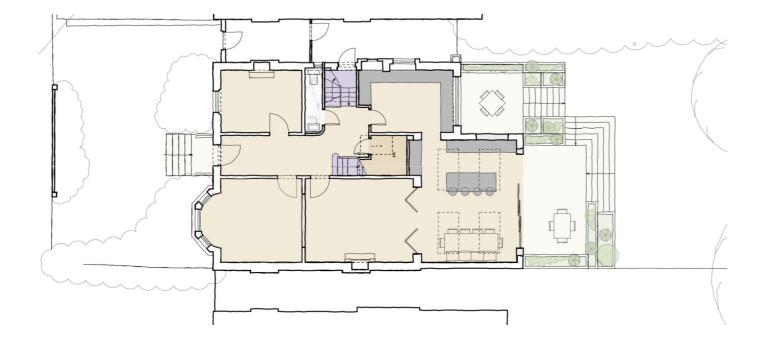

The house included an unsympathetic non-original rear extension consisting of a large uPVC glass lantern within a flat roof with a fully glazed wall facing out on to the rear garden.

Our design proposals were to create new spaces for home working, improving the family kitchen/living/dining spaces and improving the bedroom spaces on the upper floors.

We removed the existing rear extension and replacing it with a contemporary pitched roof extension to create an open plan kitchen and dining area and improved access to the rear garden.

The bedroom spaces on the first floor were reorganised and a new staircase inserted up to the second floor. This, as well as the replacement of the small existing dormer with larger new zinc clad dormer allowed us to maximise the usable bedroom floor area on the top floor of the house.