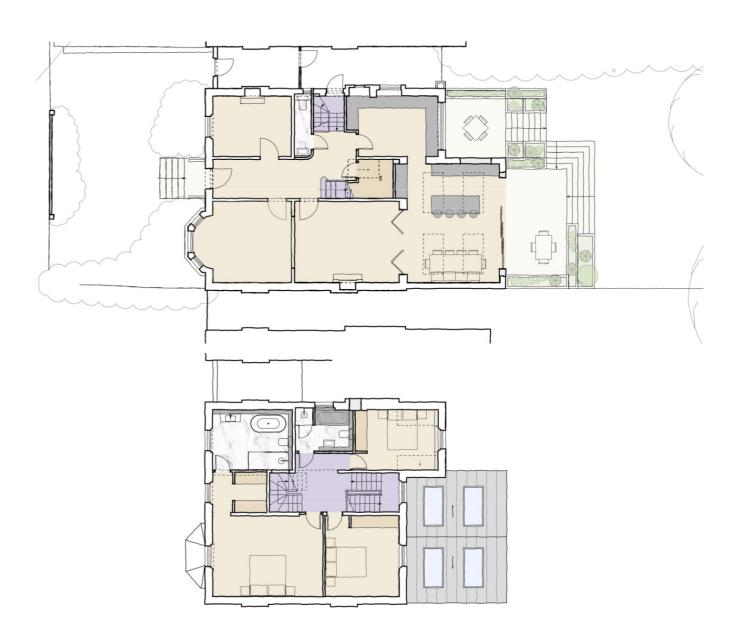

Our services included the initial concept feasibility studies, planning application and technical design for pricing and construction.

Page 3 ©2013-2024 Haines Phillips Architects

A new staircase was inserted to the basement and the layout reconfigured to create a new study with access out to a lower patio connected to the garden via terraced steps and planters.

We removed the existing rear extension and replacing it with a contemporary pitched roof extension to create an open plan kitchen and dining area and improved access to the rear garden.

The bedroom spaces on the first floor were reorganised and a new staircase inserted up to the second floor. This, as well as the replacement of the small existing dormer with larger new zinc clad dormer allowed us to maximise the usable bedroom floor area on the top floor of the house.