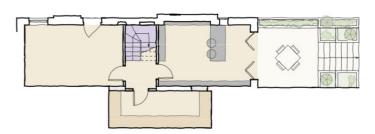

The house included an unsympathetic non-original rear extension consisting of a large uPVC glass lantern within a flat roof with a fully glazed wall facing out on to the rear garden.

Our design proposals were to create new spaces for home working, improving the family kitchen/living/dining spaces and improving the bedroom spaces on the upper floors.

We removed the existing rear extension and replacing it with a contemporary pitched roof extension to create an open plan kitchen and dining area and improved access to the rear garden.

The bedroom spaces on the first floor were reorganised and a new staircase inserted up to the second floor. This, as well as the replacement of the small existing dormer with larger new zinc clad dormer allowed us to maximise the usable bedroom floor area on the top floor of the house.