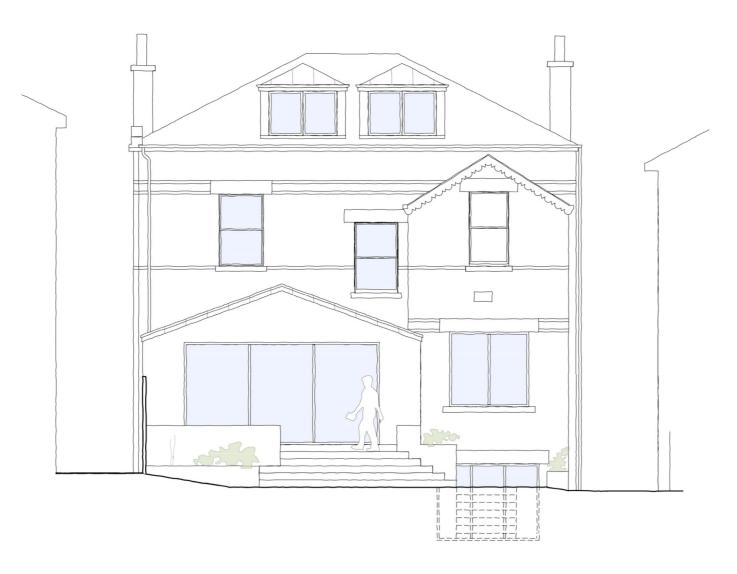

## Adapting and improving the house for contemporary living

Our clients approached having purchased this four storey detached Victorian house in the Montpelier Park Conservation Area. The house is locally listed and part of a grand group of similar houses, each with decorative front elevations and large rear gardens.

The house included an unsympathetic non-original rear extension consisting of a large uPVC glass lantern within a flat roof with a fully glazed wall facing out on to the rear garden.

Our design proposals were to create new spaces for home working, improving the family kitchen/living/dining spaces and improving the bedroom spaces on the upper floors.

We removed the existing rear extension and replacing it with a contemporary pitched roof extension to create an open plan kitchen and dining area and improved access to the rear garden.

The bedroom spaces on the first floor were reorganised and a new staircase inserted up to the second floor. This, as well as the replacement of the small existing dormer with larger new zinc clad dormer allowed us to maximise the usable bedroom floor area on the top floor of the house.