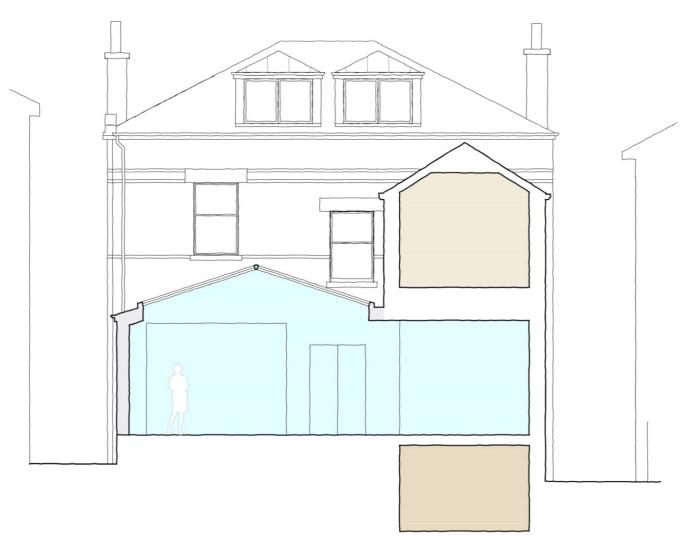

The house included an unsympathetic non-original rear extension consisting of a large uPVC glass lantern within a flat roof with a fully glazed wall facing out on to the rear garden.

Our design proposals were to create new spaces for home working, improving the family kitchen/living/dining spaces and improving the bedroom spaces on the upper floors.

We removed the existing rear extension and replacing it with a contemporary pitched roof extension to create an open plan kitchen and dining area and improved access to the rear garden.

The bedroom spaces on the first floor were reorganised and a new staircase inserted up to the second floor. This, as well as the replacement of the small existing dormer with larger new zinc clad dormer allowed us to maximise the usable bedroom floor area on the top floor of the house.