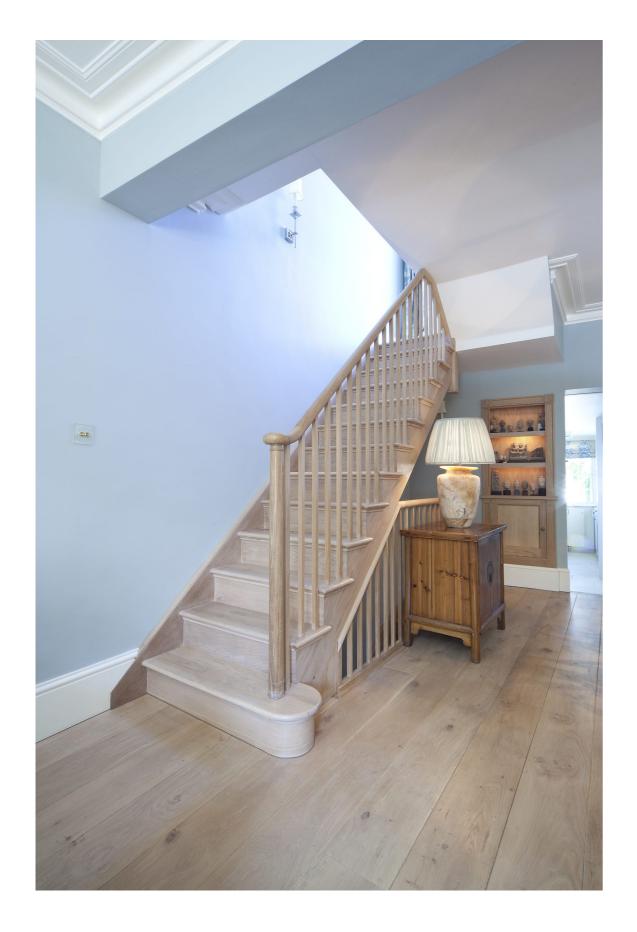

## Combining old and new to transform the house

The refurbishment and extension of this Hillgate Village terraced house demonstrate how old and new can combine successfully.

The lower ground floor with its almost minimalist interior and small paved garden is but a few steps from a ground floor living area with retained original cornices and panel doors and a