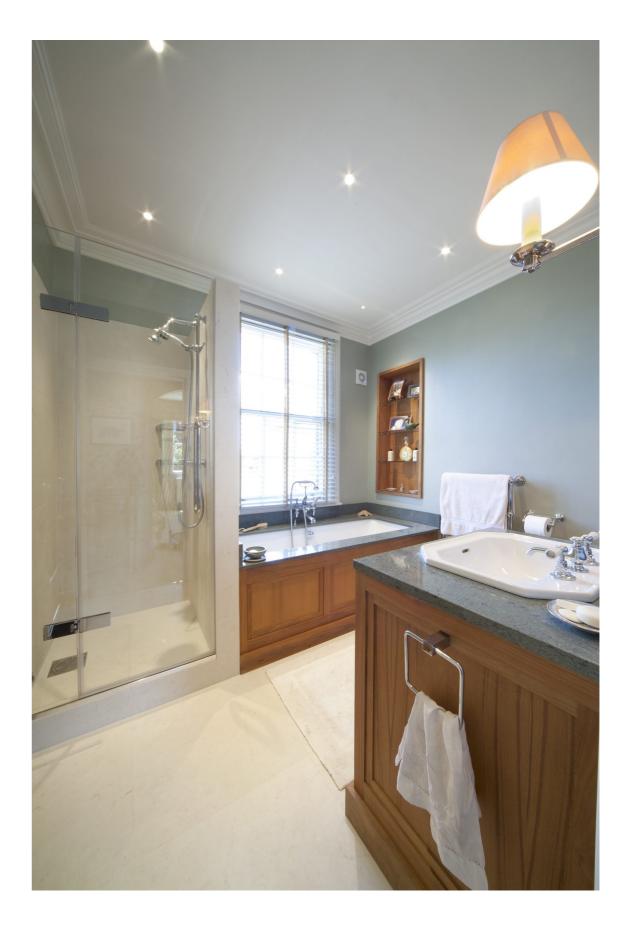

## Combining old and new to transform the house

The refurbishment and extension of this Hillgate Village terraced house demonstrate how old and new can combine successfully.

The lower ground floor with its almost minimalist interior and small paved garden is but a few steps from a ground floor living area with retained original cornices and panel doors and a