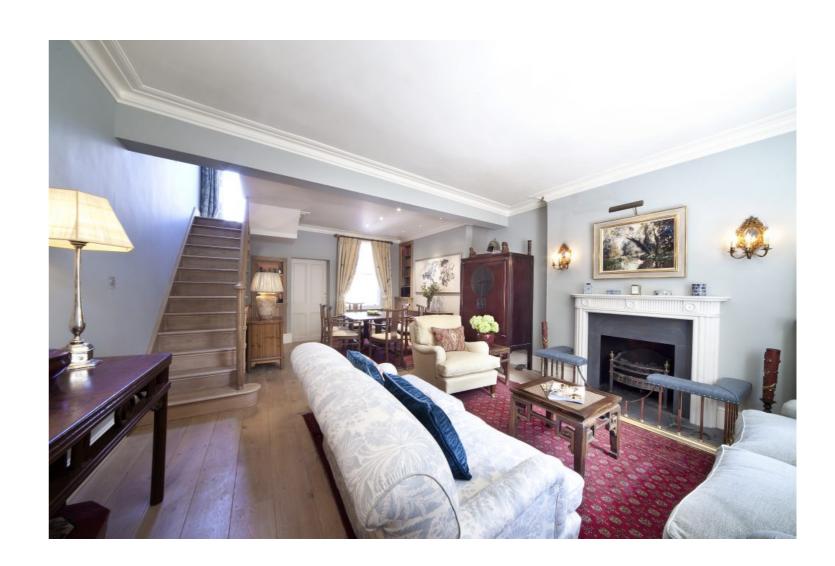

## Combining old and new to transform the house

The refurbishment and extension of this Hillgate Village terraced house demonstrate how old and new can combine successfully.

The lower ground floor with its almost minimalist interior and small paved garden is but a few steps from a ground floor living area with retained original cornices and panel doors and a