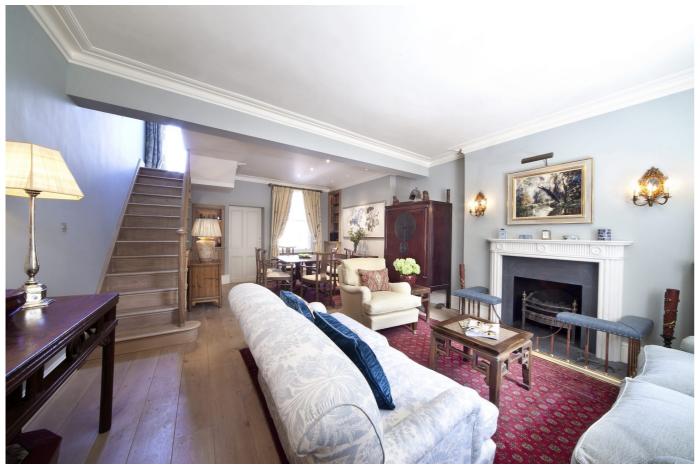

## Combining old and new to transform the house

The refurbishment and extension of this Hillgate Village terraced house demonstrate how old and new can combine successfully.

The lower ground floor with its almost minimalist interior and small paved garden is but a few steps from a ground floor living area with retained original cornices and panel doors and a