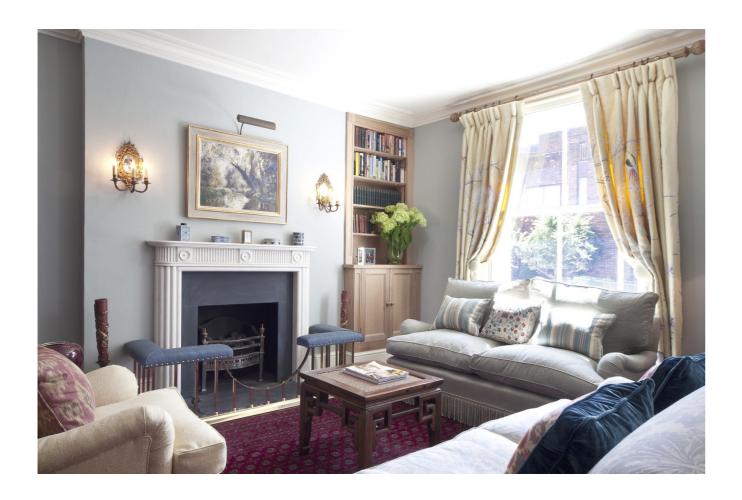

## Combining old and new to transform the house

The refurbishment and extension of this Hillgate Village terraced house demonstrate how old and new can combine successfully.

The lower ground floor with its almost minimalist interior and small paved garden is but a few steps from a ground floor living area with retained original cornices and panel doors and a