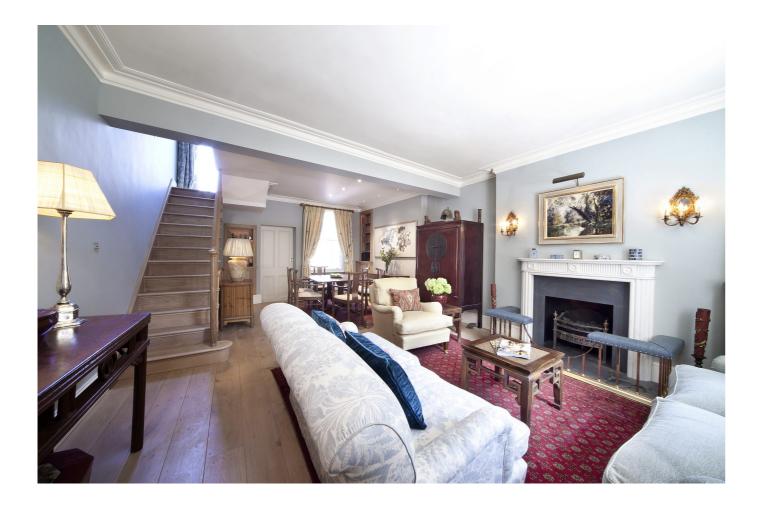

## Combining old and new to transform the house

The refurbishment and extension of this Hillgate Village terraced house demonstrate how old and new can combine successfully.

The lower ground floor with its almost minimalist interior and small paved garden is but a few steps from a ground floor living area with retained original cornices and panel doors and a