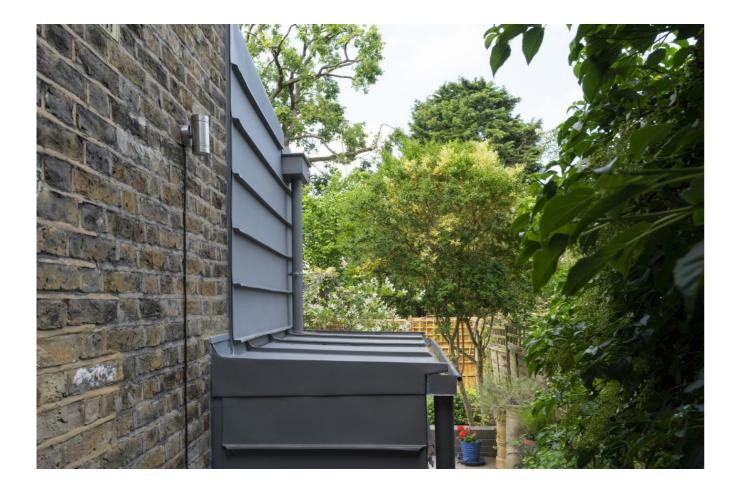

### A composition of glass and zinc

The zinc clad roof and walls of the new extension connects back to the brick walls of the existing building.

The flank wall of the extension incorporates a hidden utility room cupboard which projects out in to the side passage of the garden.

The structural glass box projects out from this and finishes above the zinc clad roof and secret gutter in order to allow light to penetrate deep in to the house.