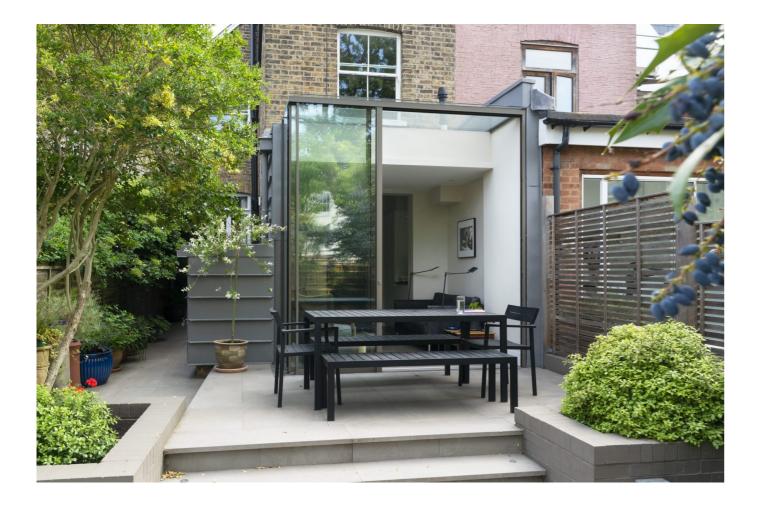

# Capturing light and creating new living spaces

This project consisted of a contemporary glass box extension to the rear of a mid terrace house in Crouch End, north London.

The existing ground floor contained a rather dark and cramped kitchen and breakfast room closet wing. Our design solution to improve this space and the connection between the house and garden was to add a rear extension to allow for a larger, more usable kitchen and a light filled sitting area opening out in to the garden through a full height structural glass box.

### A composition of glass and zinc

The zinc clad roof and walls of the new extension connects back to the brick walls of the existing building.

The flank wall of the extension incorporates a hidden utility room cupboard which projects out in to the side passage of the garden.

The structural glass box projects out from this and finishes above the zinc clad roof and secret gutter in order to allow light to penetrate deep in to the house.

### A new patio garden area

We designed a new patio including raised planters for the rear garden.

This area is finished in the same floor tiles as the new rear sitting area and kitchen in order to create a seamless connection between the garden and house.