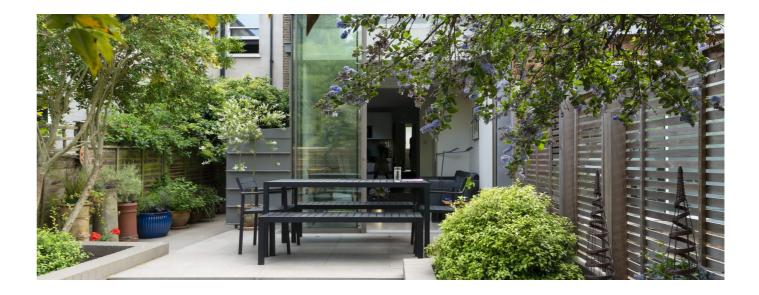

### A new patio garden area

We designed a new patio including raised planters for the rear garden.

This area is finished in the same floor tiles as the new rear sitting area and kitchen in order to create a seamless connection between the garden and house.