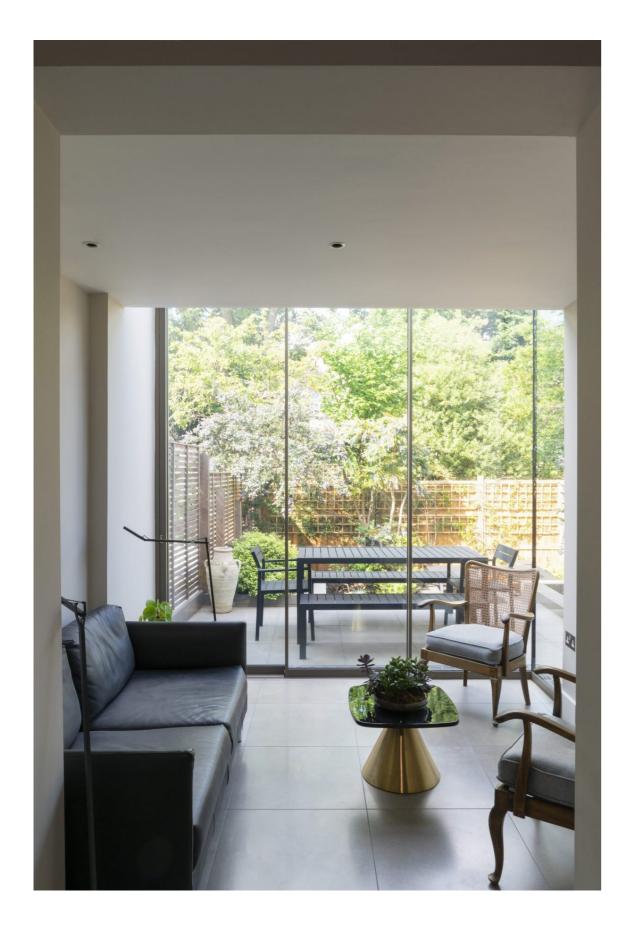

# Capturing light and creating new living spaces

This project consisted of a contemporary glass box extension to the rear of a mid terrace house in Crouch End, north London.

The existing ground floor contained a rather dark and cramped kitchen and breakfast room closet wing. Our design solution to improve this space and the connection between the house and garden was to add a rear extension to allow for a larger, more usable kitchen and a light filled sitting area opening out in to the garden through a full height structural glass box.

The structural glass box projects out from this and finishes above the zinc clad roof and secret gutter in order to allow light to penetrate deep in to the house.