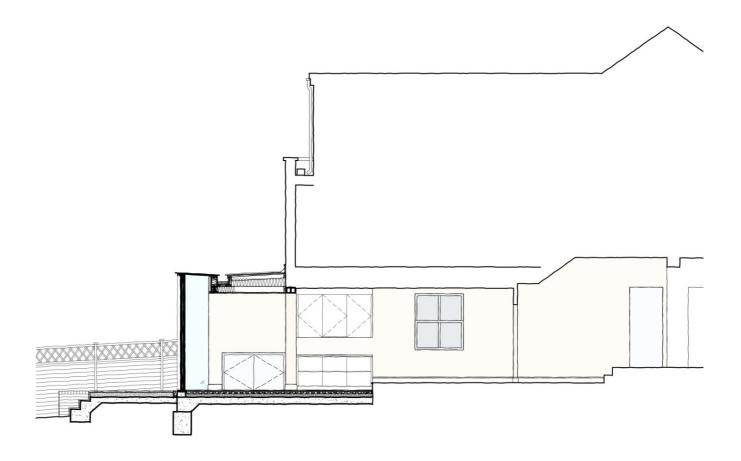

### A composition of glass and zinc

The zinc clad roof and walls of the new extension connects back to the brick walls of the existing building.

The flank wall of the extension incorporates a hidden utility room cupboard which projects out in to the side passage of the garden.

The structural glass box projects out from this and finishes above the zinc clad roof and secret gutter in order to allow light to penetrate deep in to the house.