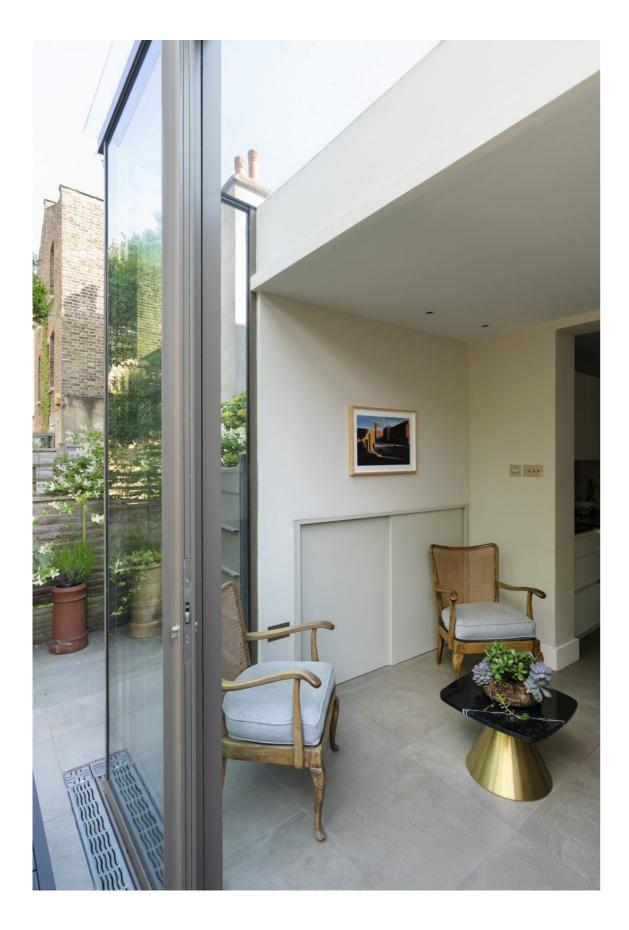

### A composition of glass and zinc

The zinc clad roof and walls of the new extension connects back to the brick walls of the existing building.

The flank wall of the extension incorporates a hidden utility room cupboard which projects out in to the side passage of the garden.

The structural glass box projects out from this and finishes above the zinc clad roof and secret gutter in order to allow light to penetrate deep in to the house.