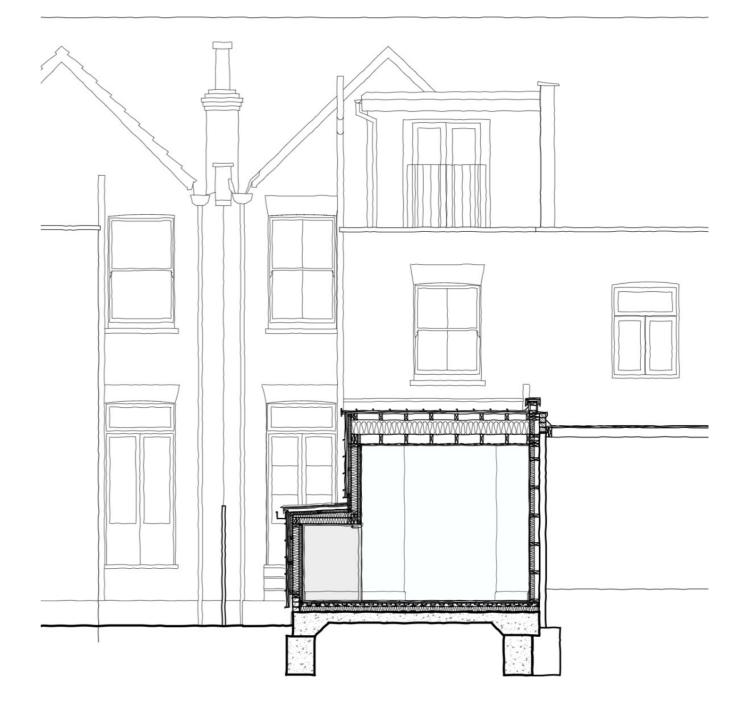

### A composition of glass and zinc

The zinc clad roof and walls of the new extension connects back to the brick walls of the existing building.

The flank wall of the extension incorporates a hidden utility room cupboard which projects out in to the side passage of the garden.

The structural glass box projects out from this and finishes above the zinc clad roof and secret gutter in order to allow light to penetrate deep in to the house.