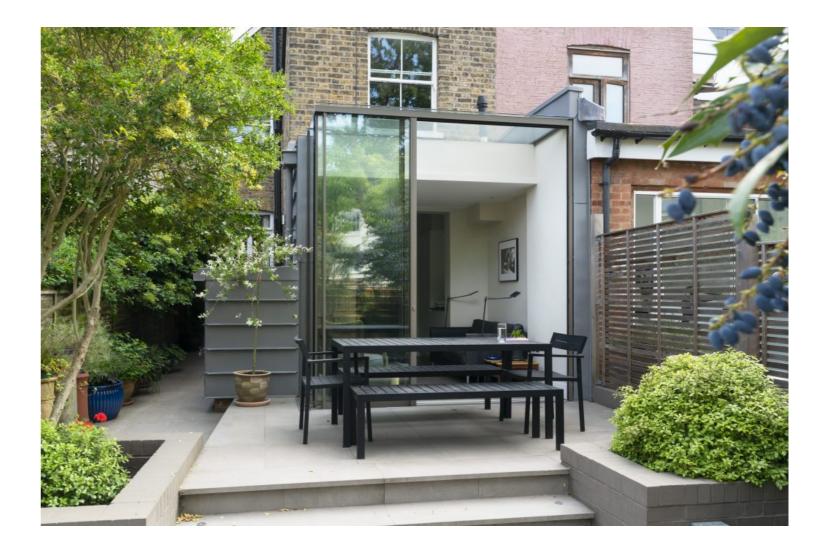

# Capturing light and creating new living spaces

This project consisted of a contemporary glass box extension to the rear of a mid terrace house in Crouch End, north London.

The existing ground floor contained a rather dark and cramped kitchen and breakfast room closet wing. Our design solution to improve this space and the connection between the house and garden was to add a rear extension to allow for a larger, more usable kitchen and a light filled sitting area opening out in to the garden through a full height structural glass box.

### A composition of glass and zinc

The zinc clad roof and walls of the new extension connects back to the brick walls of the existing building.

The flank wall of the extension incorporates a hidden utility room cupboard which projects out in to the side passage of the garden.

### A new patio garden area

We designed a new patio including raised planters for the rear garden.

This area is finished in the same floor tiles as the new rear sitting area and kitchen in order to create a seamless connection between the garden and house.