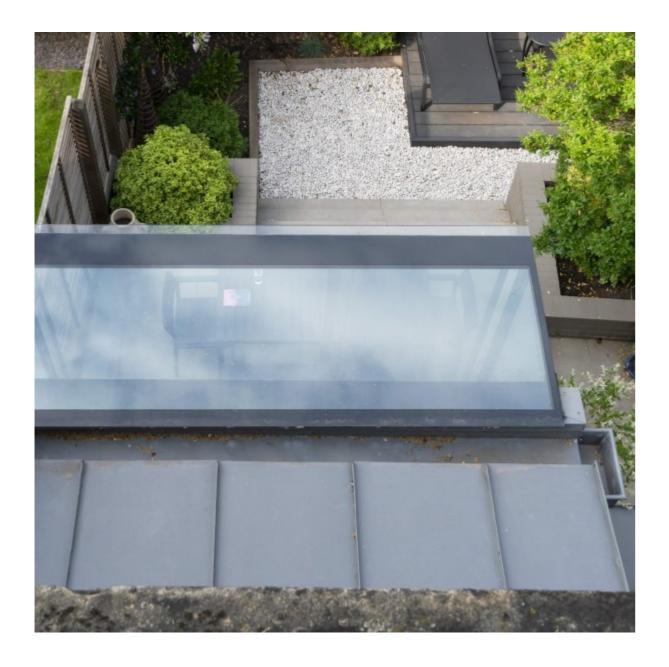

The structural glass box projects out from this and finishes above the zinc clad roof and secret gutter in order to allow light to penetrate deep in to the house.

### A new patio garden area

We designed a new patio including raised planters for the rear garden.

This area is finished in the same floor tiles as the new rear sitting area and kitchen in order to create a seamless connection between the garden and house.