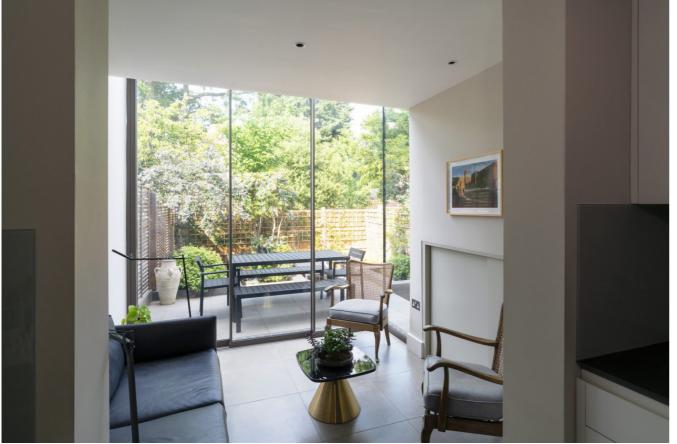

# Capturing light and creating new living spaces

This project consisted of a contemporary glass box extension to the rear of a mid terrace house in Crouch End, north London.

The existing ground floor contained a rather dark and cramped kitchen and breakfast room closet wing. Our design solution to improve this space and the connection between the house and garden was to add a rear extension to allow for a larger, more usable kitchen and a light filled sitting area opening out in to the garden through a full height structural glass box.

### A new patio garden area

We designed a new patio including raised planters for the rear garden.

This area is finished in the same floor tiles as the new rear sitting area and kitchen in order to create a seamless connection between the garden and house.