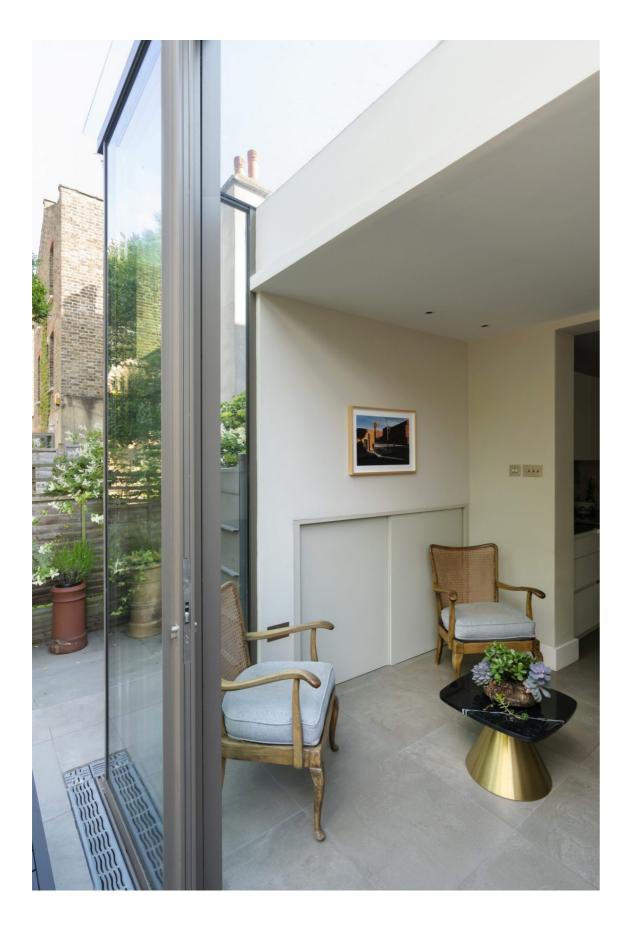

# Capturing light and creating new living spaces

This project consisted of a contemporary glass box extension to the rear of a mid terrace house in Crouch End, north London.

The existing ground floor contained a rather dark and cramped kitchen and breakfast room closet wing. Our design solution to improve this space and the connection between the house and garden was to add a rear extension to allow for a larger, more usable kitchen and a light filled sitting area opening out in to the garden through a full height structural glass box.

The structural glass box projects out from this and finishes above the zinc clad roof and secret gutter in order to allow light to penetrate deep in to the house.