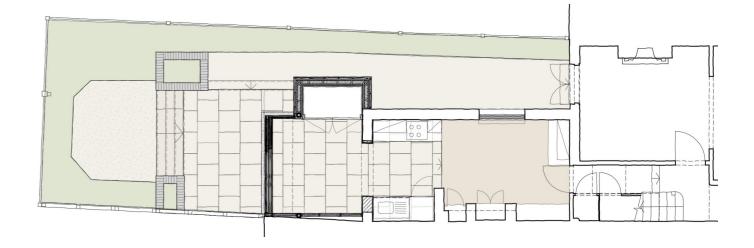

## Park Road Contemporary Extension, Crouch End

# Capturing light and creating new living spaces

This project consisted of a contemporary glass box extension to the rear of a mid terrace house in Crouch End, north London.

The existing ground floor contained a rather dark and cramped kitchen and breakfast room closet wing. Our design solution to improve this space and the connection between the house and garden was to add a rear extension to allow for a larger, more usable kitchen and a light filled sitting area opening out in to the garden through a full height structural glass box.