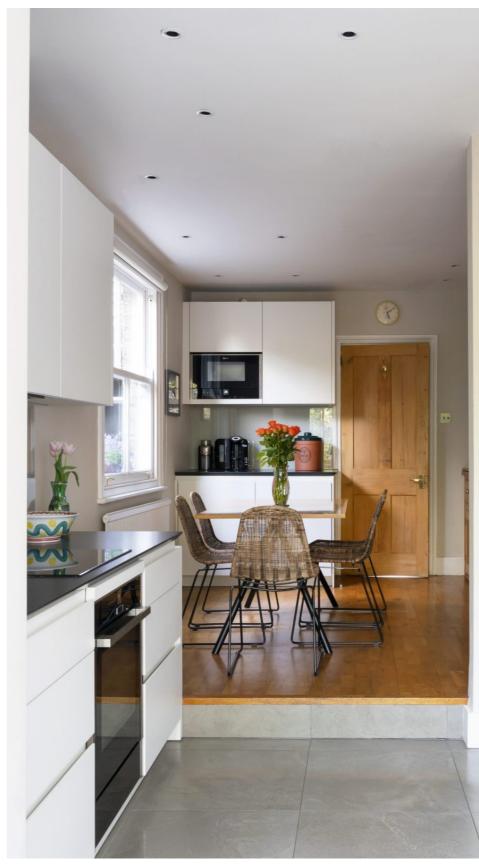

# Capturing light and creating new living spaces

This project consisted of a contemporary glass box extension to the rear of a mid terrace house in Crouch End, north London.

The existing ground floor contained a rather dark and cramped kitchen and breakfast room closet wing. Our design solution to improve this space and the connection between the house and garden was to add a rear extension to allow for a larger, more usable kitchen and a light filled sitting area opening out in to the garden through a full height structural glass box.

### A composition of glass and zinc

The zinc clad roof and walls of the new extension connects back to the brick walls of the existing building.

The flank wall of the extension incorporates a hidden utility room cupboard which projects out in to the side passage of the garden.

### A new patio garden area

We designed a new patio including raised planters for the rear garden.

This area is finished in the same floor tiles as the new rear sitting area and kitchen in order to create a seamless connection between the garden and house.