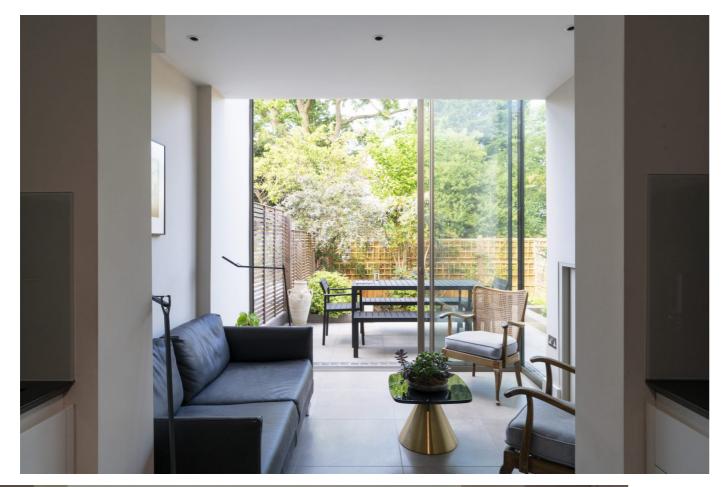

# Capturing light and creating new living spaces

This project consisted of a contemporary glass box extension to the rear of a mid terrace house in Crouch End, north London.

The existing ground floor contained a rather dark and cramped kitchen and breakfast room closet wing. Our design solution to improve this space and the connection between the house and garden was to add a rear extension to allow for a larger, more usable kitchen and a light filled sitting area opening out in to the garden through a full height structural glass box.

### A new patio garden area

We designed a new patio including raised planters for the rear garden.

This area is finished in the same floor tiles as the new rear sitting area and kitchen in order to create a seamless connection between the garden and house.