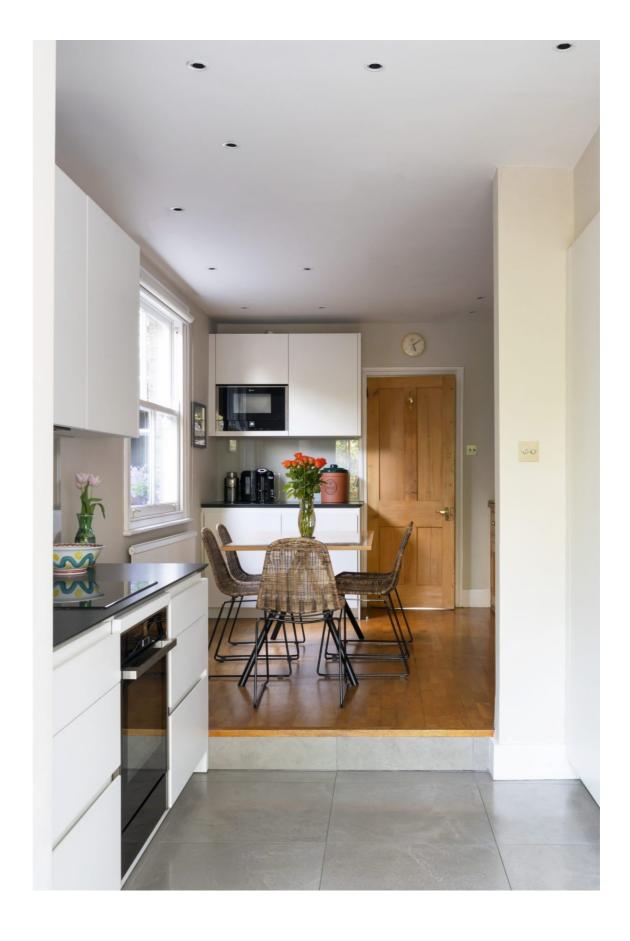

# Capturing light and creating new living spaces

This project consisted of a contemporary glass box extension to the rear of a mid terrace house in Crouch End, north London.

The existing ground floor contained a rather dark and cramped kitchen and breakfast room closet wing. Our design solution to improve this space and the connection between the house and garden was to add a rear extension to allow for a larger, more usable kitchen and a light filled sitting area opening out in to the garden through a full height structural glass box.

Our work also included the detailed design and specification of the extension and new kitchen, finishes and lighting scheme and full project management and contract administration.

The development is located in Crouch End, North London.