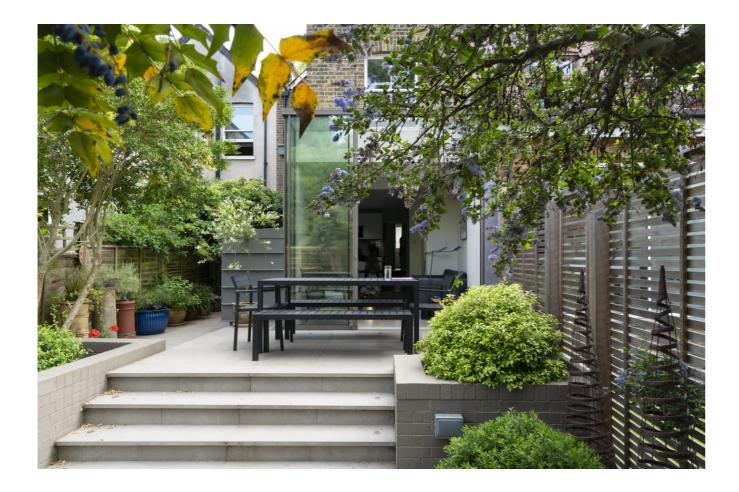

# Capturing light and creating new living spaces

This project consisted of a contemporary glass box extension to the rear of a mid terrace house in Crouch End, north London.

The existing ground floor contained a rather dark and cramped kitchen and breakfast room closet wing. Our design solution to improve this space and the connection between the house and garden was to add a rear extension to allow for a larger, more usable kitchen and a light filled sitting area opening out in to the garden through a full height structural glass box.

### A composition of glass and zinc

The zinc clad roof and walls of the new extension connects back to the brick walls of the existing building.

The flank wall of the extension incorporates a hidden utility room cupboard which projects out in to the side passage of the garden.

The structural glass box projects out from this and finishes above the zinc clad roof and secret gutter in order to allow light to penetrate deep in to the house.

### A new patio garden area

We designed a new patio including raised planters for the rear garden.

This area is finished in the same floor tiles as the new rear sitting area and kitchen in order to create a seamless connection between the garden and house.