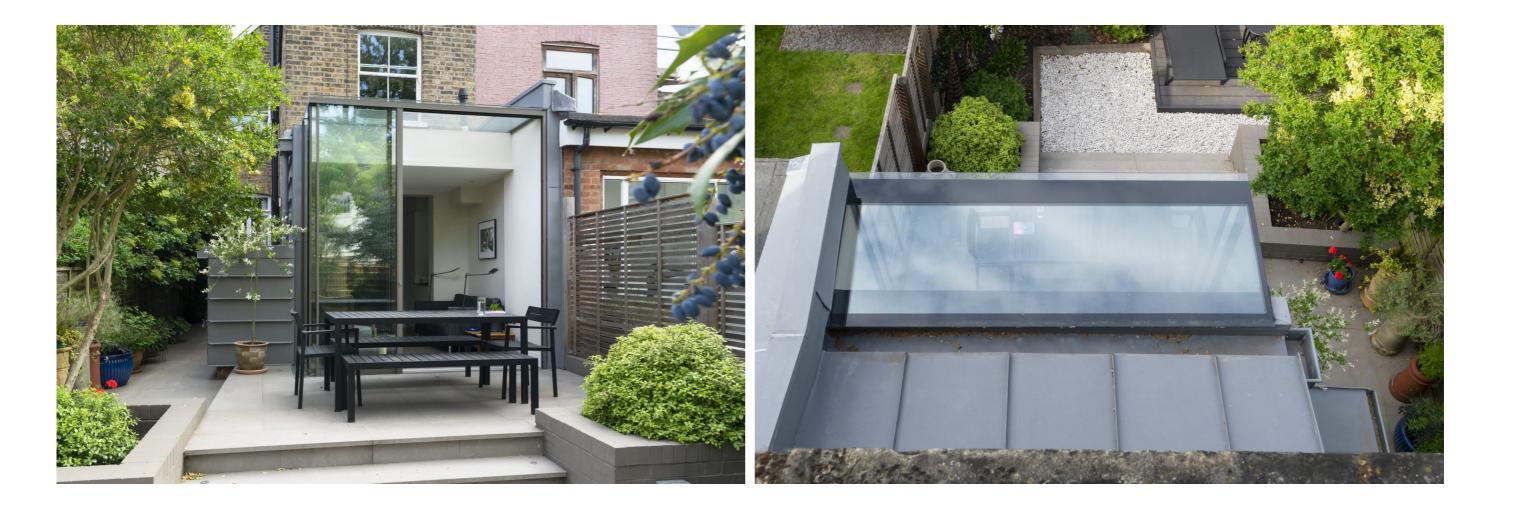

### A composition of glass and zinc

The zinc clad roof and walls of the new extension connects back to the brick walls of the existing building.

The flank wall of the extension incorporates a hidden utility room cupboard which projects out in to the side passage of the garden.

The structural glass box projects out from this and finishes above the zinc clad roof and secret gutter in order to allow light to penetrate deep in to the house.

### A new patio garden area

We designed a new patio including raised planters for the rear garden.

This area is finished in the same floor tiles as the new rear sitting area and kitchen in order to create a seamless connection between the garden and house.