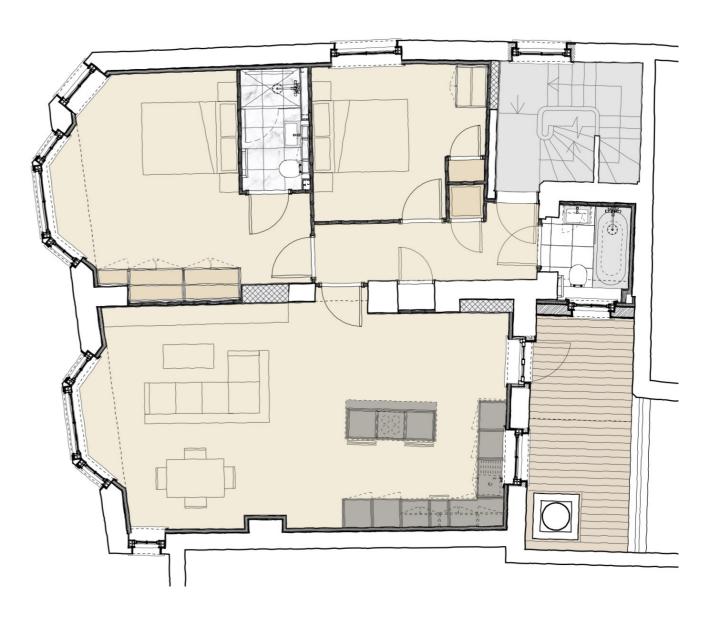

## Full design, detailing and specification

Through careful consultation with the client, we prepared the design of all elements including bathrooms, joinery, finishes and colour schemes.

Working with a modest budget, the details and finishes for each flat create a contemporary, high quality design that makes subtle references to period details appropriate to the original building.

All new and upgraded building elements incorporate high levels of thermal efficiency and insulation and sound separation between the restaurant unit and apartments.

Page 5 ©2013-2025 Haines Phillips Architects

The ground floor contains the restaurant unit and residential entrance.

The three new flats are arranged across the first, second and third floors above.

Page 6

Page 7 ©2013-2025 Haines Phillips Architects