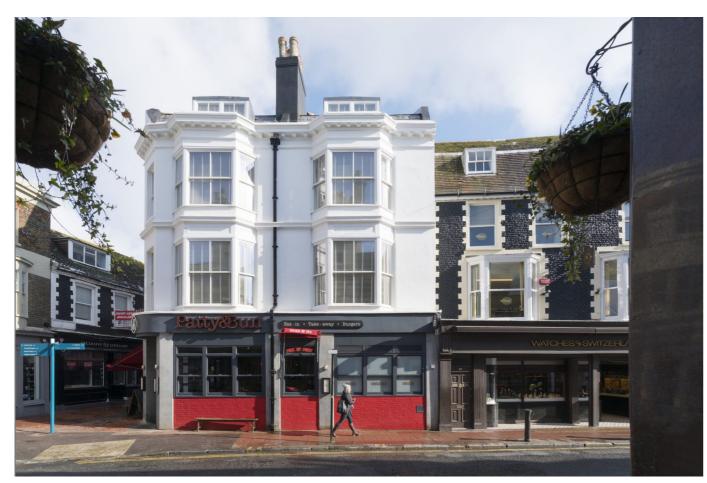

## Revitalising a dilapidated but prominent building

Our Ship Street project is a mixed use development on a corner site in Brighton's historic and vibrant Lanes quarter, just a couple of hundred meters from the seafront.

We refurbished, reorganised and extended a dilapidated four story building to create a restaurant unit on the ground and basement floors with three high quality residential apartments on the upper floors above.

The ground floor contains the restaurant unit and residential entrance.

The three new flats are arranged across the first, second and third floors above.

Page 6

Page 7 ©2013-2025 Haines Phillips Architects