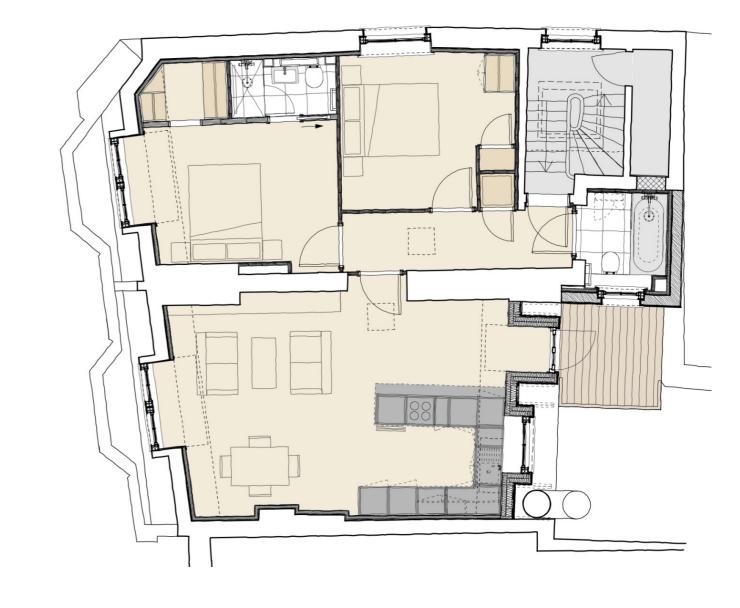

## Full design, detailing and specification

Through careful consultation with the client, we prepared the design of all elements including bathrooms, joinery, finishes and colour schemes.

Working with a modest budget, the details and finishes for each flat create a contemporary, high quality design that makes subtle references to period details appropriate to the original building.

All new and upgraded building elements incorporate high levels of thermal efficiency and insulation and sound separation between the restaurant unit and apartments.

Page 5 ©2013-2025 Haines Phillips Architects

The ground floor contains the restaurant unit and residential entrance.

The three new flats are arranged across the first, second and third floors above.

Page 6

Page 7 ©2013-2025 Haines Phillips Architects