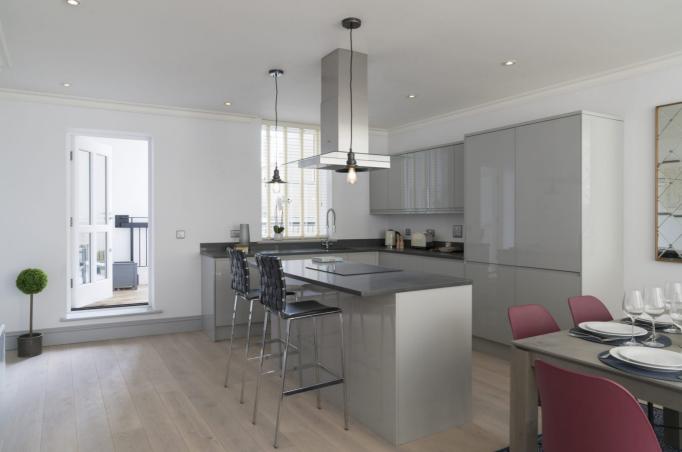

## Full design, detailing and specification

Through careful consultation with the client, we prepared the design of all elements including bathrooms, joinery, finishes and colour schemes.

Working with a modest budget, the details and finishes for each flat create a contemporary, high quality design that makes subtle references to period details appropriate to the original building.

All new and upgraded building elements incorporate high levels of thermal efficiency and insulation and sound separation between the restaurant unit and apartments.

Page 5 ©2013-2025 Haines Phillips Architects