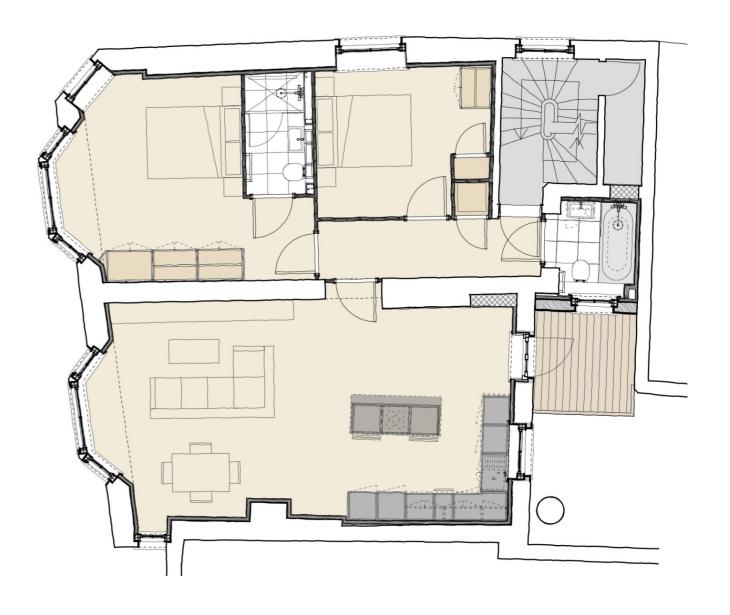

## Full design, detailing and specification

Through careful consultation with the client, we prepared the design of all elements including bathrooms, joinery, finishes and colour schemes.

Working with a modest budget, the details and finishes for each flat create a contemporary, high quality design that makes subtle references to period details appropriate to the original building.

All new and upgraded building elements incorporate high levels of thermal efficiency and insulation and sound separation between the restaurant unit and apartments.

Page 5 ©2013-2025 Haines Phillips Architects

The ground floor contains the restaurant unit and residential entrance.

The three new flats are arranged across the first, second and third floors above.

Page 6

Page 7 ©2013-2025 Haines Phillips Architects