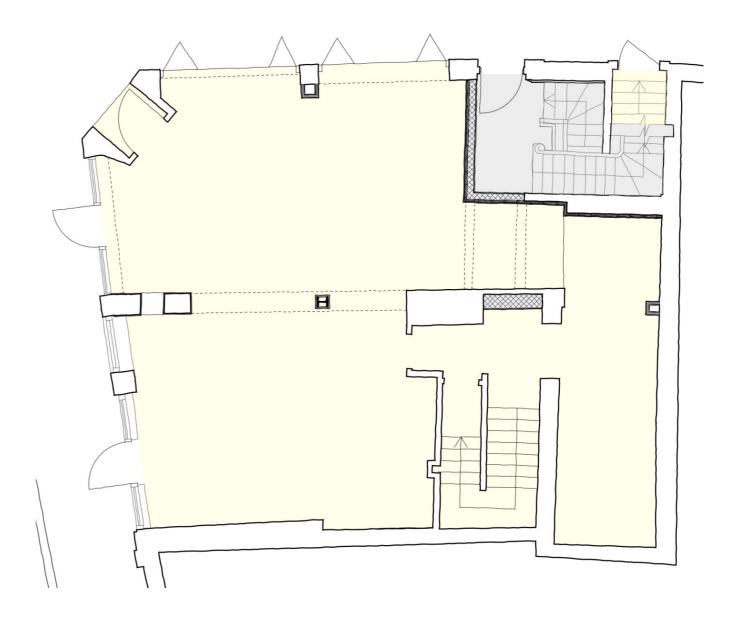

The ground floor contains the restaurant unit and residential entrance.

The three new flats are arranged across the first, second and third floors above.

Page 6

Page 7 ©2013-2025 Haines Phillips Architects