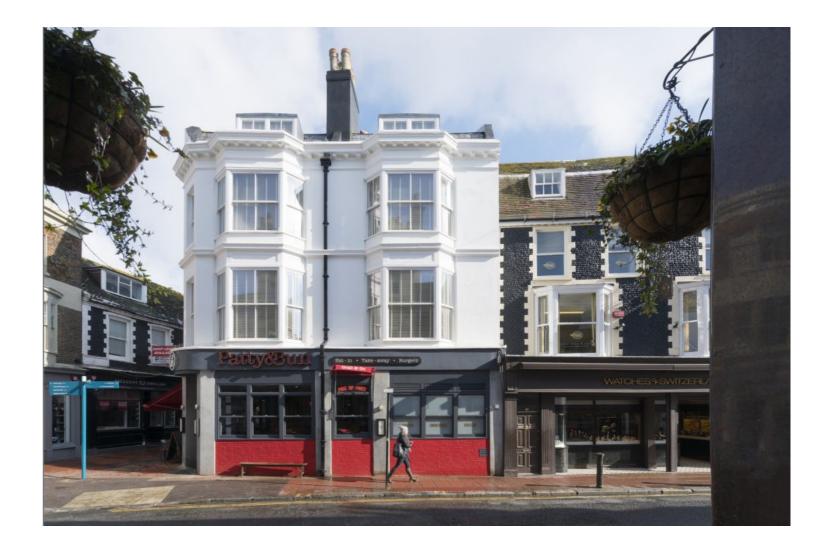

## Revitalising a dilapidated but prominent building

Our Ship Street project is a mixed use development on a corner site in Brighton's historic and vibrant Lanes quarter, just a couple of hundred meters from the seafront.

We refurbished, reorganised and extended a dilapidated four story building to create a restaurant unit on the ground and basement floors with three high quality residential apartments on the upper floors above.

The ground floor contains the restaurant unit and residential entrance.

The three new flats are arranged across the first, second and third floors above.

Page 6

Page 7 ©2013-2025 Haines Phillips Architects