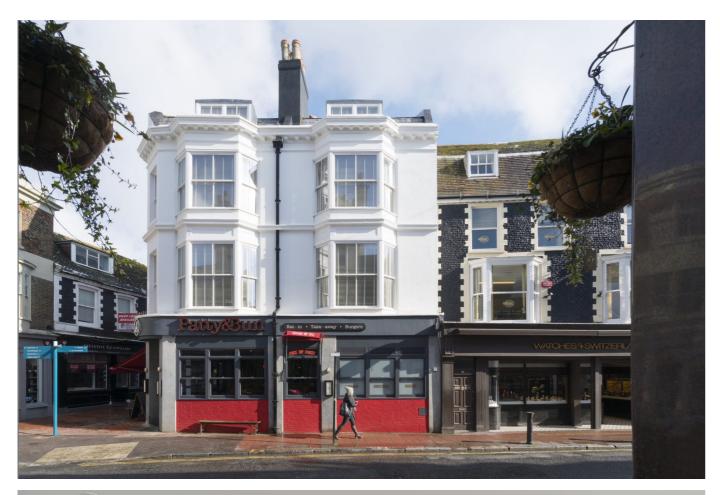

## Revitalising a dilapidated but prominent building

Our Ship Street project is a mixed use development on a corner site in Brighton's historic and vibrant Lanes quarter, just a couple of hundred meters from the seafront.

We refurbished, reorganised and extended a dilapidated four story building to create a restaurant unit on the ground and basement floors with three high quality residential apartments on the upper floors above.

The ground floor contains the restaurant unit and residential entrance.

The three new flats are arranged across the first, second and third floors above.

Page 6

Page 7 ©2013-2025 Haines Phillips Architects