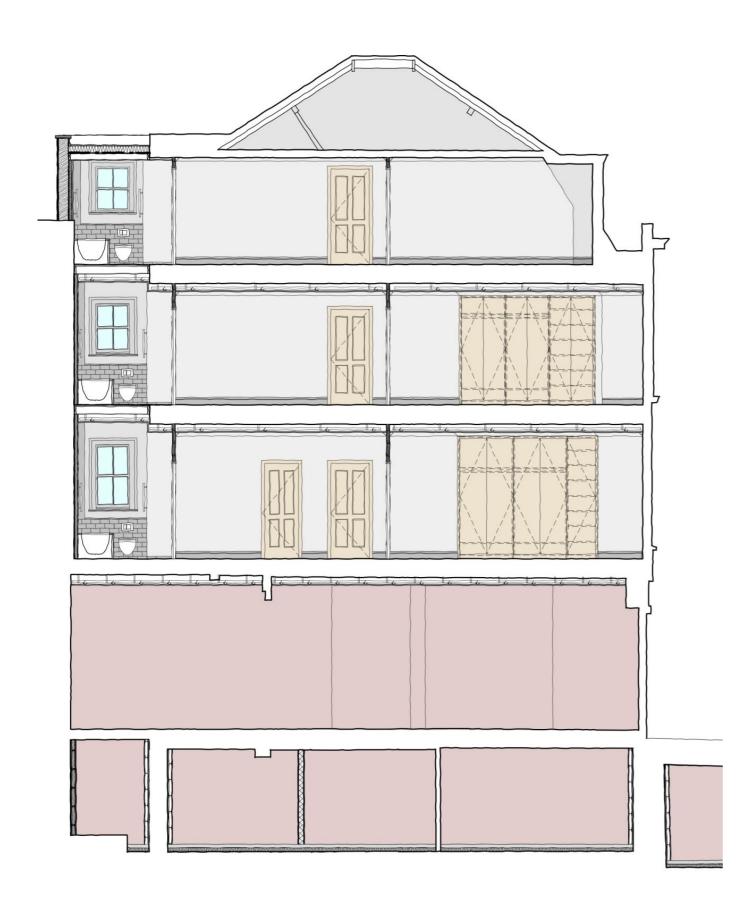

We refurbished, reorganised and extended a dilapidated four story building to create a restaurant unit on the ground and basement floors with three high quality residential apartments on the upper floors above.

The ground floor contains the restaurant unit and residential entrance.

The three new flats are arranged across the first, second and third floors above.

Page 6

Page 7 ©2013-2025 Haines Phillips Architects