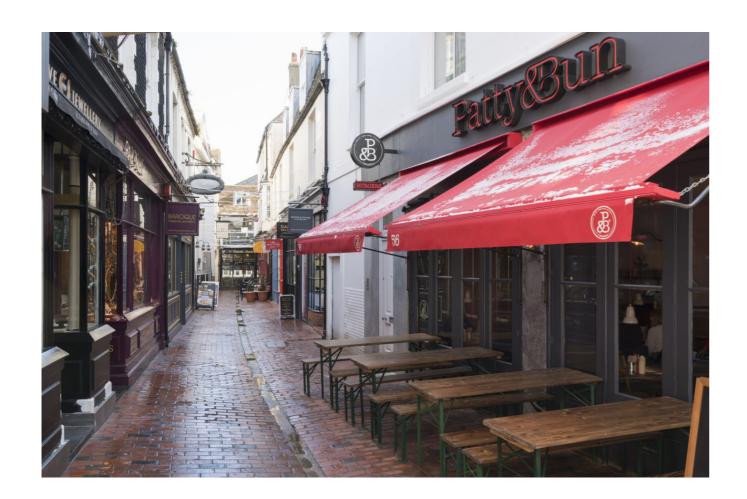

## Revitalising a dilapidated but prominent building

Our Ship Street project is a mixed use development on a corner site in Brighton's historic and vibrant Lanes quarter, just a couple of hundred meters from the seafront.

We refurbished, reorganised and extended a dilapidated four story building to create a restaurant unit on the ground and basement floors with three high quality residential apartments on the upper floors above.