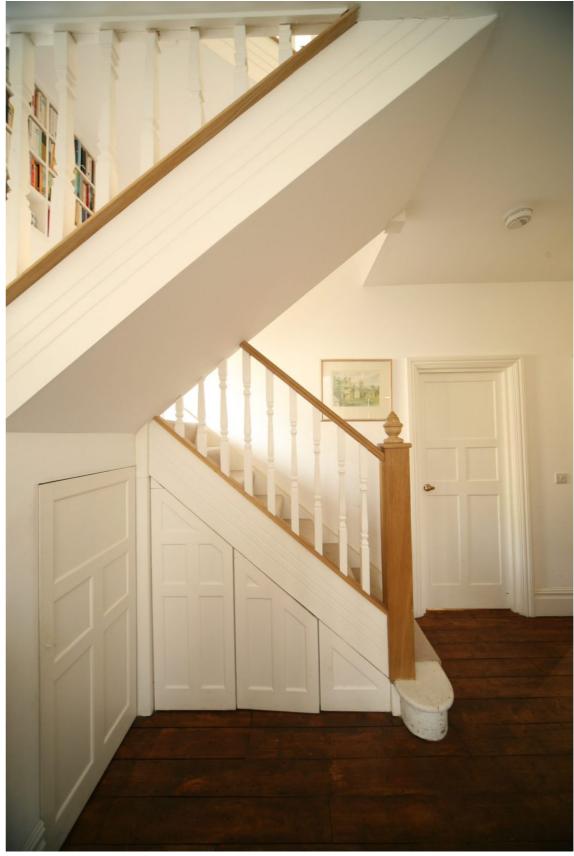

The relocation of the staircase to access the roof space from an existing gable in the centre of the roof space was key to unlocking the design potential, as planning restrictions prohibited any alterations to the roof profile and severely restricted dormer window additions.