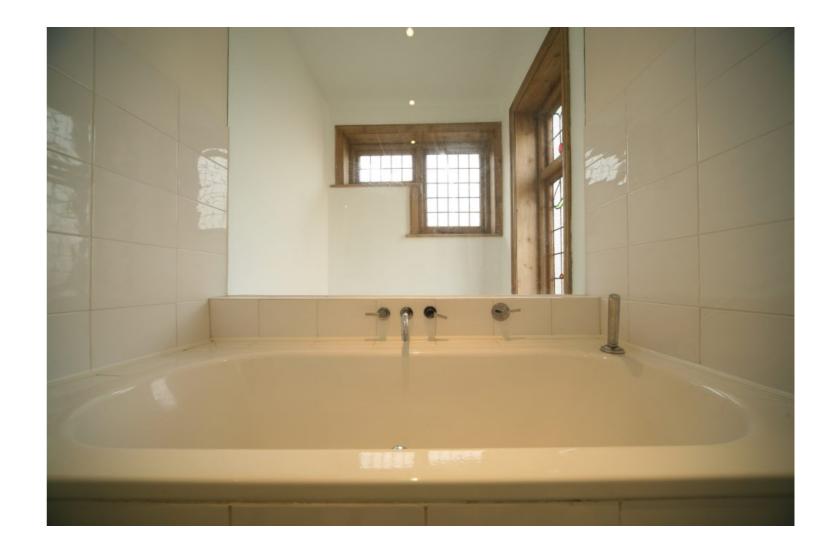

This Arts and Crafts house within the Ravenscourt and Starch Green Conservation area needed to be enlarged and refurbished to accommodate our clients' expanding young family.

An extension to the side and rear provided a large kitchen, dining and family room whilst the sensitive insertion of an additional floor within the roof provided two additional bedrooms, a study and bathroom.

The relocation of the staircase to access the roof space from an existing gable in the centre of the roof space was key to unlocking the design potential, as planning restrictions prohibited any alterations to the roof profile and severely restricted dormer window additions.