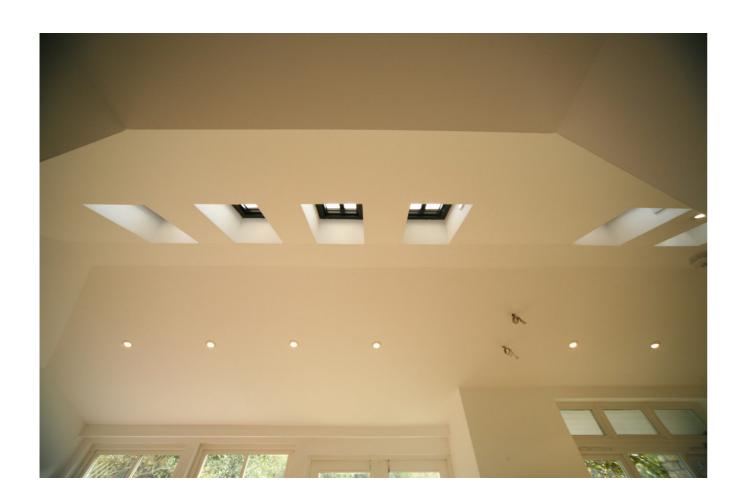

This Arts and Crafts house within the Ravenscourt and Starch Green Conservation area needed to be enlarged and refurbished to accommodate our clients' expanding young family.

An extension to the side and rear provided a large kitchen, dining and family room whilst the sensitive insertion of an additional floor within the roof provided two additional bedrooms, a study and bathroom.