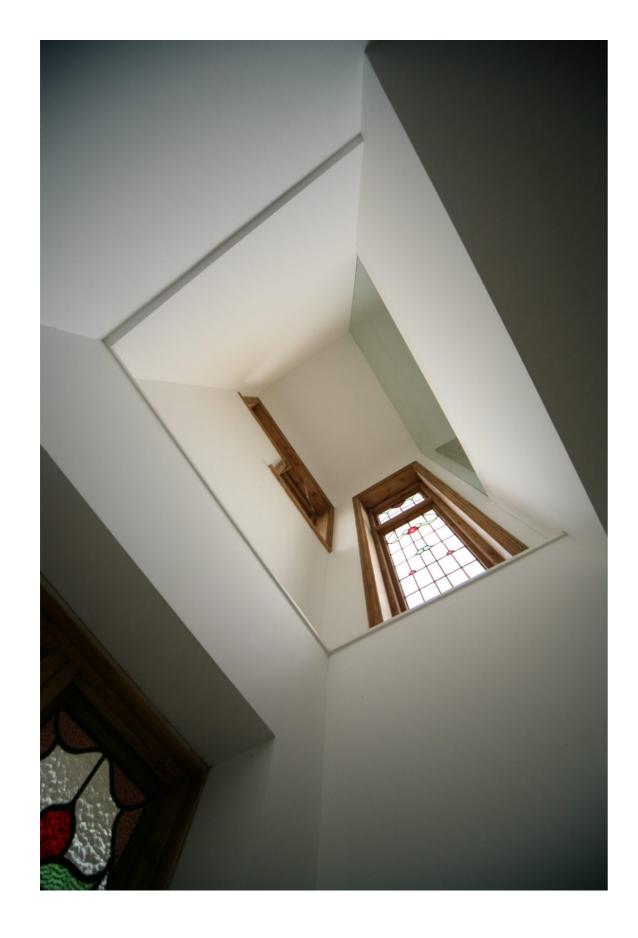

The relocation of the staircase to access the roof space from an existing gable in the centre of the roof space was key to unlocking the design potential, as planning restrictions prohibited any alterations to the roof profile and severely restricted dormer window additions.