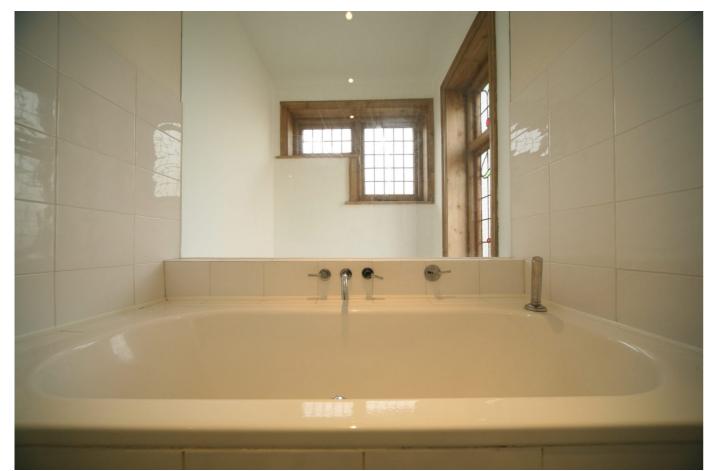

This Arts and Crafts house within the Ravenscourt and Starch Green Conservation area needed to be enlarged and refurbished to accommodate our clients' expanding young family.

An extension to the side and rear provided a large kitchen, dining and family room whilst the sensitive insertion of an additional floor within the roof provided two additional bedrooms, a study and bathroom.

The relocation of the staircase to access the roof space from an existing gable in the centre of the roof space was key to unlocking the design potential, as planning restrictions prohibited any alterations to the roof profile and severely restricted dormer window additions.