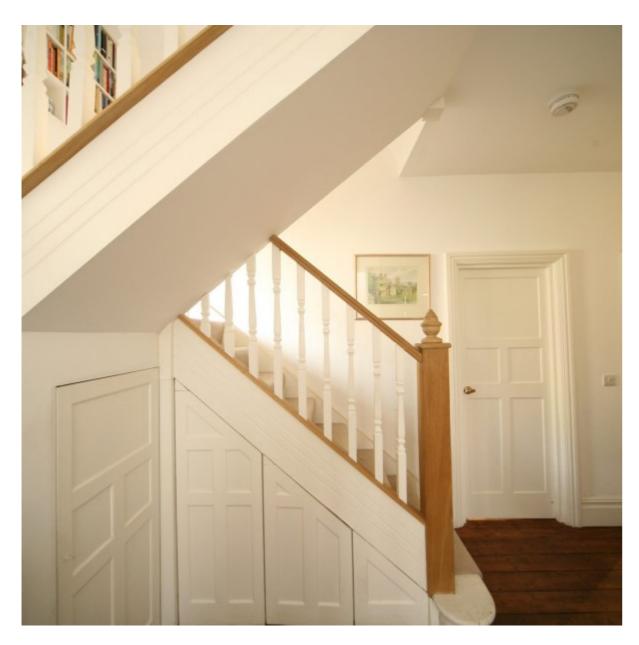

The relocation of the staircase to access the roof space from an existing gable in the centre of the roof space was key to unlocking the design potential, as planning restrictions prohibited any alterations to the roof profile and severely restricted dormer window additions.