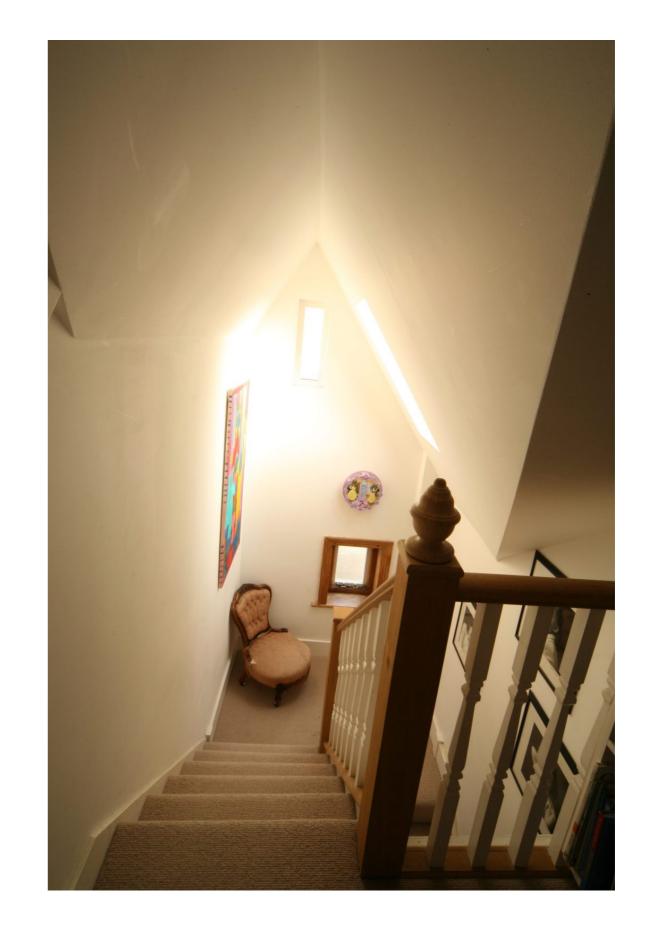

The relocation of the staircase to access the roof space from an existing gable in the centre of the roof space was key to unlocking the design potential, as planning restrictions prohibited any alterations to the roof profile and severely restricted dormer window additions.